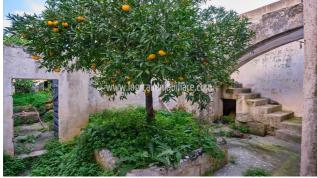

## 530.000 €

Size: 370 sqm Rooms: 12 Bedrooms: 5 Bathrooms: 4 Energy class: G IPE: 175

Just 6 km far from Santa Maria di Leuca, in the historic centre of the small Salento village of Patù, a charming 19th century property to be renovated, of approximately 370 sq. m., with an internal garden, courtyard and an ancient underground oil mill. With two independent entrances, the property develops on three floors. The ground floor consists of four large rooms, a separate kitchen, a smaller room, and a rear garden. A series of stairs that connect the entire structure, leads to the first floor, which includes two main rooms and two smaller ones, one of which has an authentic fireplace built into the brickwork. Detached from the main building, in the courtyard behind, there is a rare underground oil mill, with a small warehouse on the mezzanine floor, which completes the historical and authentic charm of the property. Through a conservative renovation, the building could maintain its originality while enhancing its historical characteristics. An exclusive property, excellent as a prestigious private dwelling, but also as an investment to be included in the circuit of charming international rentals. Patù is just 5 km far from the marina of San Gregorio, a small jewel, 6 km from the wonderful beach of Pescoluse, on the Ionian Sea, and 7 km from the enchanting Ciolo cliffs on the Adriatic Sea, 70 km from Lecce and 125 km from Brindisi airport.