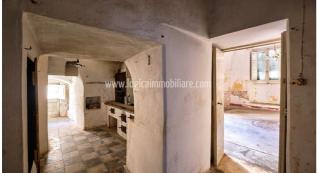

## 530.000 €

Size: 370 sqm Rooms: 12 Bedrooms: 5 Bathrooms: 4 Energy class: G IPE: 175

Just 6 km far from Santa Maria di Leuca, in the historic centre of the small Salento village of Patù, a charming 19th century property to be renovated, of approximately 370 sq. m., with an internal garden, courtyard and an ancient underground oil mill. With two independent entrances, the property develops on three floors. The ground floor consists of four large rooms, a separate kitchen, a smaller room, and a rear garden. A series of stairs that connect the entire structure, leads to the first floor, which includes two main rooms and two smaller ones, one of which has an authentic fireplace built into the brickwork. Detached from the main building, in the courtyard behind, there is a rare underground oil mill, with a small warehouse on the mezzanine floor, which completes the historical and authentic charm of the property. Through a conservative renovation, the building could maintain its originality while enhancing its historical characteristics. An exclusive property, excellent as a prestigious private dwelling, but also as an investment to be included in the circuit of charming international rentals. Patù is just 5 km far from the marina of San Gregorio, a small jewel, 6 km from the wonderful beach of Pescoluse, on the Ionian Sea, and 7 km from the enchanting Ciolo cliffs on the Adriatic Sea, 70 km from Lecce and 125 km from Brindisi airport.