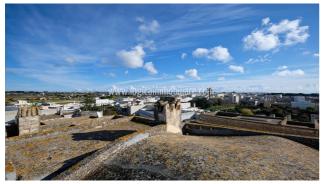

## 530.000 €

Size: 370 sqm Rooms: 12 Bedrooms: 5 Bathrooms: 4 Energy class: G IPE: 175

Just 6 km far from Santa Maria di Leuca, in the historic centre of the small Salento village of Patù, a charming 19th century property to be renovated, of approximately 370 sq. m., with an internal garden, courtyard and an ancient underground oil mill. With two independent entrances, the property develops on three floors. The ground floor consists of four large rooms, a separate kitchen, a smaller room, and a rear garden. A series of stairs that connect the entire structure, leads to the first floor, which includes two main rooms and two smaller ones, one of which has an authentic fireplace built into the brickwork. Detached from the main building, in the courtyard behind, there is a rare underground oil mill, with a small warehouse on the mezzanine floor, which completes the historical and authentic charm of the property. Through a conservative renovation, the building could maintain its originality while enhancing its historical characteristics. An exclusive property, excellent as a prestigious private dwelling, but also as an investment to be included in the circuit of charming international rentals. Patù is just 5 km far from the marina of San Gregorio, a small jewel, 6 km from the wonderful beach of Pescoluse, on the Ionian Sea, and 7 km from the enchanting Ciolo cliffs on the Adriatic Sea, 70 km from Lecce and 125 km from Brindisi airport.