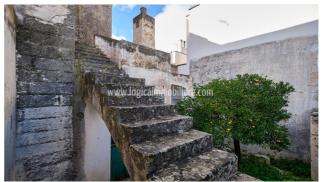

## 530.000 €

Size: 370 sqm Rooms: 12 Bedrooms: 5 Bathrooms: 4 Energy class: G IPE: 175

Just 6 km far from Santa Maria di Leuca, in the historic centre of the small Salento village of Patù, a charming 19th century property to be renovated, of approximately 370 sq. m., with an internal garden, courtyard and an ancient underground oil mill. With two independent entrances, the property develops on three floors. The ground floor consists of four large rooms, a separate kitchen, a smaller room, and a rear garden. A series of stairs that connect the entire structure, leads to the first floor, which includes two main rooms and two smaller ones, one of which has an authentic fireplace built into the brickwork. Detached from the main building, in the courtyard behind, there is a rare underground oil mill, with a small warehouse on the mezzanine floor, which completes the historical and authentic charm of the property. Through a conservative renovation, the building could maintain its originality while enhancing its historical characteristics. An exclusive property, excellent as a prestigious private dwelling, but also as an investment to be included in the circuit of charming international rentals. Patù is just 5 km far from the marina of San Gregorio, a small jewel, 6 km from the wonderful beach of Pescoluse, on the Ionian Sea, and 7 km from the enchanting Ciolo cliffs on the Adriatic Sea, 70 km from Lecce and 125 km from Brindisi airport.