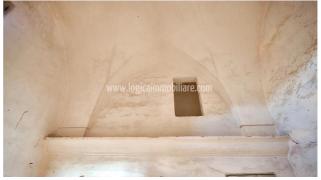

## 530.000 €

Size: 370 sqm Rooms: 12 Bedrooms: 5 Bathrooms: 4 Energy class: G IPE: 175

Just 6 km far from Santa Maria di Leuca, in the historic centre of the small Salento village of Patù, a charming 19th century property to be renovated, of approximately 370 sq. m., with an internal garden, courtyard and an ancient underground oil mill. With two independent entrances, the property develops on three floors. The ground floor consists of four large rooms, a separate kitchen, a smaller room, and a rear garden. A series of stairs that connect the entire structure, leads to the first floor, which includes two main rooms and two smaller ones, one of which has an authentic fireplace built into the brickwork. Detached from the main building, in the courtyard behind, there is a rare underground oil mill, with a small warehouse on the mezzanine floor, which completes the historical and authentic charm of the property. Through a conservative renovation, the building could maintain its originality while enhancing its historical characteristics. An exclusive property, excellent as a prestigious private dwelling, but also as an investment to be included in the circuit of charming international rentals. Patù is just 5 km far from the marina of San Gregorio, a small jewel, 6 km from the wonderful beach of Pescoluse, on the Ionian Sea, and 7 km from the enchanting Ciolo cliffs on the Adriatic Sea, 70 km from Lecce and 125 km from Brindisi airport.