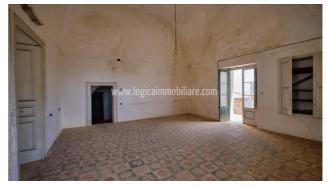

## 530.000 €

Size: 370 sqm Rooms: 12 Bedrooms: 5 Bathrooms: 4 Energy class: G IPE: 175

Just 6 km far from Santa Maria di Leuca, in the historic centre of the small Salento village of Patù, a charming 19th century property to be renovated, of approximately 370 sq. m., with an internal garden, courtyard and an ancient underground oil mill. With two independent entrances, the property develops on three floors. The ground floor consists of four large rooms, a separate kitchen, a smaller room, and a rear garden. A series of stairs that connect the entire structure, leads to the first floor, which includes two main rooms and two smaller ones, one of which has an authentic fireplace built into the brickwork. Detached from the main building, in the courtyard behind, there is a rare underground oil mill, with a small warehouse on the mezzanine floor, which completes the historical and authentic charm of the property. Through a conservative renovation, the building could maintain its originality while enhancing its historical characteristics. An exclusive property, excellent as a prestigious private dwelling, but also as an investment to be included in the circuit of charming international rentals. Patù is just 5 km far from the marina of San Gregorio, a small jewel, 6 km from the wonderful beach of Pescoluse, on the Ionian Sea, and 7 km from the enchanting Ciolo cliffs on the Adriatic Sea, 70 km from Lecce and 125 km from Brindisi airport.