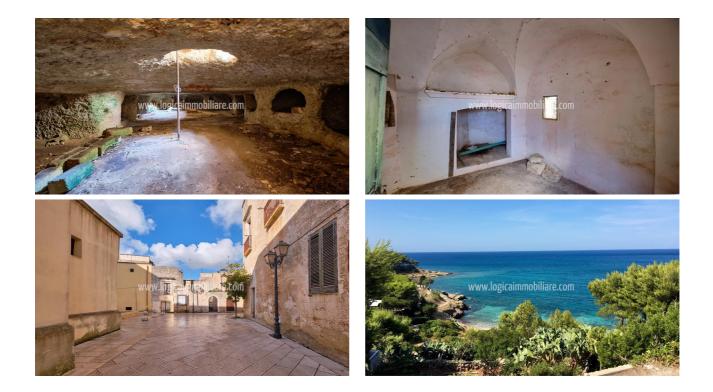

## 530.000 €

Size: 370 sqm Rooms: 12 Bedrooms: 5 Bathrooms: 4 Energy class: G IPE: 175

Just 6 km far from Santa Maria di Leuca, in the historic centre of the small Salento village of Patù, a charming 19th century property to be renovated, of approximately 370 sq. m., with an internal garden, courtyard and an ancient underground oil mill. With two independent entrances, the property develops on three floors. The ground floor consists of four large rooms, a separate kitchen, a smaller room, and a rear garden. A series of stairs that connect the entire structure, leads to the first floor, which includes two main rooms and two smaller ones, one of which has an authentic fireplace built into the brickwork. Detached from the main building, in the courtyard behind, there is a rare underground oil mill, with a small warehouse on the mezzanine floor, which completes the historical and authentic charm of the property. Through a conservative renovation, the building could maintain its originality while enhancing its historical characteristics. An exclusive property, excellent as a prestigious private dwelling, but also as an investment to be included in the circuit of charming international rentals. Patù is just 5 km far from the marina of San Gregorio, a small jewel, 6 km from the wonderful beach of Pescoluse, on the Ionian Sea, and 7 km from the enchanting Ciolo cliffs on the Adriatic Sea, 70 km from Lecce and 125 km from Brindisi airport.