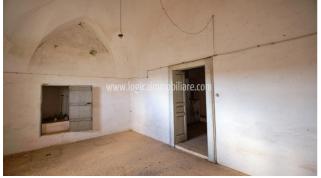

## 530.000 €

Size: 370 sqm Rooms: 12 Bedrooms: 5 Bathrooms: 4 Energy class: G IPE: 175

Just 6 km far from Santa Maria di Leuca, in the historic centre of the small Salento village of Patù, a charming 19th century property to be renovated, of approximately 370 sq. m., with an internal garden, courtyard and an ancient underground oil mill. With two independent entrances, the property develops on three floors. The ground floor consists of four large rooms, a separate kitchen, a smaller room, and a rear garden. A series of stairs that connect the entire structure, leads to the first floor, which includes two main rooms and two smaller ones, one of which has an authentic fireplace built into the brickwork. Detached from the main building, in the courtyard behind, there is a rare underground oil mill, with a small warehouse on the mezzanine floor, which completes the historical and authentic charm of the property. Through a conservative renovation, the building could maintain its originality while enhancing its historical characteristics. An exclusive property, excellent as a prestigious private dwelling, but also as an investment to be included in the circuit of charming international rentals. Patù is just 5 km far from the marina of San Gregorio, a small jewel, 6 km from the wonderful beach of Pescoluse, on the Ionian Sea, and 7 km from the enchanting Ciolo cliffs on the Adriatic Sea, 70 km from Lecce and 125 km from Brindisi airport.