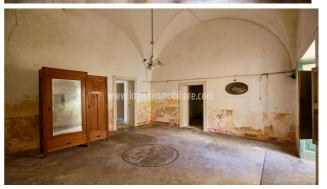

## 530.000 €

Size: 370 sqm Rooms: 12 Bedrooms: 5 Bathrooms: 4 Energy class: G IPE: 175

Just 6 km far from Santa Maria di Leuca, in the historic centre of the small Salento village of Patù, a charming 19th century property to be renovated, of approximately 370 sq. m., with an internal garden, courtyard and an ancient underground oil mill. With two independent entrances, the property develops on three floors. The ground floor consists of four large rooms, a separate kitchen, a smaller room, and a rear garden. A series of stairs that connect the entire structure, leads to the first floor, which includes two main rooms and two smaller ones, one of which has an authentic fireplace built into the brickwork. Detached from the main building, in the courtyard behind, there is a rare underground oil mill, with a small warehouse on the mezzanine floor, which completes the historical and authentic charm of the property. Through a conservative renovation, the building could maintain its originality while enhancing its historical characteristics. An exclusive property, excellent as a prestigious private dwelling, but also as an investment to be included in the circuit of charming international rentals. Patù is just 5 km far from the marina of San Gregorio, a small jewel, 6 km from the wonderful beach of Pescoluse, on the Ionian Sea, and 7 km from the enchanting Ciolo cliffs on the Adriatic Sea, 70 km from Lecce and 125 km from Brindisi airport.