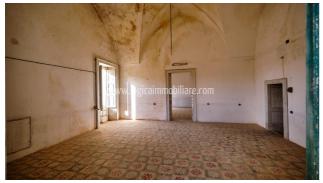

## 530.000 €

Size: 370 sqm Rooms: 12 Bedrooms: 5 Bathrooms: 4 Energy class: G IPE: 175

Just 6 km far from Santa Maria di Leuca, in the historic centre of the small Salento village of Patù, a charming 19th century property to be renovated, of approximately 370 sq. m., with an internal garden, courtyard and an ancient underground oil mill. With two independent entrances, the property develops on three floors. The ground floor consists of four large rooms, a separate kitchen, a smaller room, and a rear garden. A series of stairs that connect the entire structure, leads to the first floor, which includes two main rooms and two smaller ones, one of which has an authentic fireplace built into the brickwork. Detached from the main building, in the courtyard behind, there is a rare underground oil mill, with a small warehouse on the mezzanine floor, which completes the historical and authentic charm of the property. Through a conservative renovation, the building could maintain its originality while enhancing its historical characteristics. An exclusive property, excellent as a prestigious private dwelling, but also as an investment to be included in the circuit of charming international rentals. Patù is just 5 km far from the marina of San Gregorio, a small jewel, 6 km from the wonderful beach of Pescoluse, on the Ionian Sea, and 7 km from the enchanting Ciolo cliffs on the Adriatic Sea, 70 km from Lecce and 125 km from Brindisi airport.