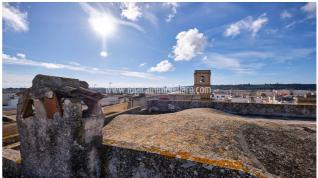

## 530.000 €

Size: 370 sqm Rooms: 12 Bedrooms: 5 Bathrooms: 4 Energy class: G IPE: 175

Just 6 km far from Santa Maria di Leuca, in the historic centre of the small Salento village of Patù, a charming 19th century property to be renovated, of approximately 370 sq. m., with an internal garden, courtyard and an ancient underground oil mill. With two independent entrances, the property develops on three floors. The ground floor consists of four large rooms, a separate kitchen, a smaller room, and a rear garden. A series of stairs that connect the entire structure, leads to the first floor, which includes two main rooms and two smaller ones, one of which has an authentic fireplace built into the brickwork. Detached from the main building, in the courtyard behind, there is a rare underground oil mill, with a small warehouse on the mezzanine floor, which completes the historical and authentic charm of the property. Through a conservative renovation, the building could maintain its originality while enhancing its historical characteristics. An exclusive property, excellent as a prestigious private dwelling, but also as an investment to be included in the circuit of charming international rentals. Patù is just 5 km far from the marina of San Gregorio, a small jewel, 6 km from the wonderful beach of Pescoluse, on the Ionian Sea, and 7 km from the enchanting Ciolo cliffs on the Adriatic Sea, 70 km from Lecce and 125 km from Brindisi airport.