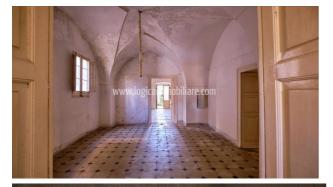

## 530.000 €

Size: 370 sqm Rooms: 12 Bedrooms: 5 Bathrooms: 4 Energy class: G IPE: 175

Just 6 km far from Santa Maria di Leuca, in the historic centre of the small Salento village of Patù, a charming 19th century property to be renovated, of approximately 370 sq. m., with an internal garden, courtyard and an ancient underground oil mill. With two independent entrances, the property develops on three floors. The ground floor consists of four large rooms, a separate kitchen, a smaller room, and a rear garden. A series of stairs that connect the entire structure, leads to the first floor, which includes two main rooms and two smaller ones, one of which has an authentic fireplace built into the brickwork. Detached from the main building, in the courtyard behind, there is a rare underground oil mill, with a small warehouse on the mezzanine floor, which completes the historical and authentic charm of the property. Through a conservative renovation, the building could maintain its originality while enhancing its historical characteristics. An exclusive property, excellent as a prestigious private dwelling, but also as an investment to be included in the circuit of charming international rentals. Patù is just 5 km far from the marina of San Gregorio, a small jewel, 6 km from the wonderful beach of Pescoluse, on the Ionian Sea, and 7 km from the enchanting Ciolo cliffs on the Adriatic Sea, 70 km from Lecce and 125 km from Brindisi airport.