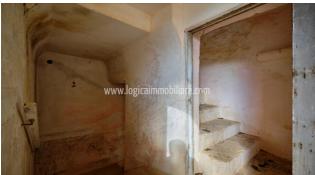

## 530.000 €

Size: 370 sqm Rooms: 12 Bedrooms: 5 Bathrooms: 4 Energy class: G IPE: 175

Just 6 km far from Santa Maria di Leuca, in the historic centre of the small Salento village of Patù, a charming 19th century property to be renovated, of approximately 370 sq. m., with an internal garden, courtyard and an ancient underground oil mill. With two independent entrances, the property develops on three floors. The ground floor consists of four large rooms, a separate kitchen, a smaller room, and a rear garden. A series of stairs that connect the entire structure, leads to the first floor, which includes two main rooms and two smaller ones, one of which has an authentic fireplace built into the brickwork. Detached from the main building, in the courtyard behind, there is a rare underground oil mill, with a small warehouse on the mezzanine floor, which completes the historical and authentic charm of the property. Through a conservative renovation, the building could maintain its originality while enhancing its historical characteristics. An exclusive property, excellent as a prestigious private dwelling, but also as an investment to be included in the circuit of charming international rentals. Patù is just 5 km far from the marina of San Gregorio, a small jewel, 6 km from the wonderful beach of Pescoluse, on the Ionian Sea, and 7 km from the enchanting Ciolo cliffs on the Adriatic Sea, 70 km from Lecce and 125 km from Brindisi airport.