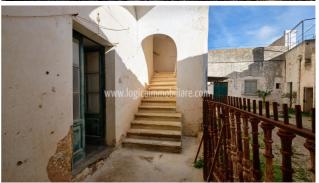

## 530.000 €

Size: 370 sqm Rooms: 12 Bedrooms: 5 Bathrooms: 4 Energy class: G IPE: 175

Just 6 km far from Santa Maria di Leuca, in the historic centre of the small Salento village of Patù, a charming 19th century property to be renovated, of approximately 370 sq. m., with an internal garden, courtyard and an ancient underground oil mill. With two independent entrances, the property develops on three floors. The ground floor consists of four large rooms, a separate kitchen, a smaller room, and a rear garden. A series of stairs that connect the entire structure, leads to the first floor, which includes two main rooms and two smaller ones, one of which has an authentic fireplace built into the brickwork. Detached from the main building, in the courtyard behind, there is a rare underground oil mill, with a small warehouse on the mezzanine floor, which completes the historical and authentic charm of the property. Through a conservative renovation, the building could maintain its originality while enhancing its historical characteristics. An exclusive property, excellent as a prestigious private dwelling, but also as an investment to be included in the circuit of charming international rentals. Patù is just 5 km far from the marina of San Gregorio, a small jewel, 6 km from the wonderful beach of Pescoluse, on the Ionian Sea, and 7 km from the enchanting Ciolo cliffs on the Adriatic Sea, 70 km from Lecce and 125 km from Brindisi airport.