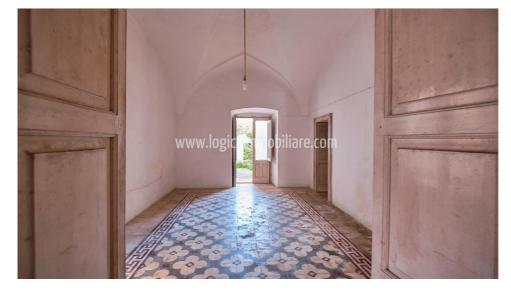

## 530.000 €

Size: 370 sqm Rooms: 12 Bedrooms: 5 Bathrooms: 4 Energy class: G IPE: 175

Just 6 km far from Santa Maria di Leuca, in the historic centre of the small Salento village of Patù, a charming 19th century property to be renovated, of approximately 370 sq. m., with an internal garden, courtyard and an ancient underground oil mill. With two independent entrances, the property develops on three floors. The ground floor consists of four large rooms, a separate kitchen, a smaller room, and a rear garden. A series of stairs that connect the entire structure, leads to the first floor, which includes two main rooms and two smaller ones, one of which has an authentic fireplace built into the brickwork. Detached from the main building, in the courtyard behind, there is a rare underground oil mill, with a small warehouse on the mezzanine floor, which completes the historical and authentic charm of the property. Through a conservative renovation, the building could maintain its originality while enhancing its historical characteristics. An exclusive property, excellent as a prestigious private dwelling, but also as an investment to be included in the circuit of charming international rentals. Patù is just 5 km far from the marina of San Gregorio, a small jewel, 6 km from the wonderful beach of Pescoluse, on the Ionian Sea, and 7 km from the enchanting Ciolo cliffs on the Adriatic Sea, 70 km from Lecce and 125 km from Brindisi airport.