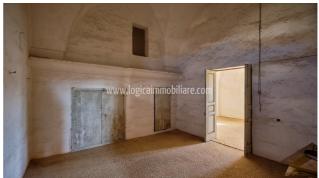

## 530.000 €

Size: 370 sqm Rooms: 12 Bedrooms: 5 Bathrooms: 4 Energy class: G IPE: 175

Just 6 km far from Santa Maria di Leuca, in the historic centre of the small Salento village of Patù, a charming 19th century property to be renovated, of approximately 370 sq. m., with an internal garden, courtyard and an ancient underground oil mill. With two independent entrances, the property develops on three floors. The ground floor consists of four large rooms, a separate kitchen, a smaller room, and a rear garden. A series of stairs that connect the entire structure, leads to the first floor, which includes two main rooms and two smaller ones, one of which has an authentic fireplace built into the brickwork. Detached from the main building, in the courtyard behind, there is a rare underground oil mill, with a small warehouse on the mezzanine floor, which completes the historical and authentic charm of the property. Through a conservative renovation, the building could maintain its originality while enhancing its historical characteristics. An exclusive property, excellent as a prestigious private dwelling, but also as an investment to be included in the circuit of charming international rentals. Patù is just 5 km far from the marina of San Gregorio, a small jewel, 6 km from the wonderful beach of Pescoluse, on the Ionian Sea, and 7 km from the enchanting Ciolo cliffs on the Adriatic Sea, 70 km from Lecce and 125 km from Brindisi airport.