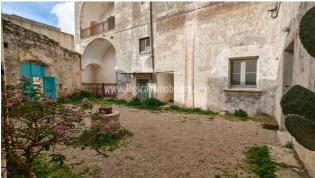

## 530.000 €

Size: 370 sqm Rooms: 12 Bedrooms: 5 Bathrooms: 4 Energy class: G IPE: 175

Just 6 km far from Santa Maria di Leuca, in the historic centre of the small Salento village of Patù, a charming 19th century property to be renovated, of approximately 370 sq. m., with an internal garden, courtyard and an ancient underground oil mill. With two independent entrances, the property develops on three floors. The ground floor consists of four large rooms, a separate kitchen, a smaller room, and a rear garden. A series of stairs that connect the entire structure, leads to the first floor, which includes two main rooms and two smaller ones, one of which has an authentic fireplace built into the brickwork. Detached from the main building, in the courtyard behind, there is a rare underground oil mill, with a small warehouse on the mezzanine floor, which completes the historical and authentic charm of the property. Through a conservative renovation, the building could maintain its originality while enhancing its historical characteristics. An exclusive property, excellent as a prestigious private dwelling, but also as an investment to be included in the circuit of charming international rentals. Patù is just 5 km far from the marina of San Gregorio, a small jewel, 6 km from the wonderful beach of Pescoluse, on the Ionian Sea, and 7 km from the enchanting Ciolo cliffs on the Adriatic Sea, 70 km from Lecce and 125 km from Brindisi airport.