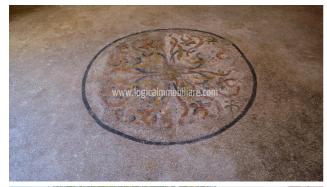

## 530.000 €

Size: 370 sqm Rooms: 12 Bedrooms: 5 Bathrooms: 4 Energy class: G IPE: 175

Just 6 km far from Santa Maria di Leuca, in the historic centre of the small Salento village of Patù, a charming 19th century property to be renovated, of approximately 370 sq. m., with an internal garden, courtyard and an ancient underground oil mill. With two independent entrances, the property develops on three floors. The ground floor consists of four large rooms, a separate kitchen, a smaller room, and a rear garden. A series of stairs that connect the entire structure, leads to the first floor, which includes two main rooms and two smaller ones, one of which has an authentic fireplace built into the brickwork. Detached from the main building, in the courtyard behind, there is a rare underground oil mill, with a small warehouse on the mezzanine floor, which completes the historical and authentic charm of the property. Through a conservative renovation, the building could maintain its originality while enhancing its historical characteristics. An exclusive property, excellent as a prestigious private dwelling, but also as an investment to be included in the circuit of charming international rentals. Patù is just 5 km far from the marina of San Gregorio, a small jewel, 6 km from the wonderful beach of Pescoluse, on the Ionian Sea, and 7 km from the enchanting Ciolo cliffs on the Adriatic Sea, 70 km from Lecce and 125 km from Brindisi airport.