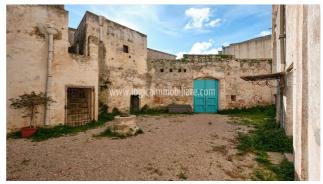

## 530.000 €

Size: 370 sqm Rooms: 12 Bedrooms: 5 Bathrooms: 4 Energy class: G IPE: 175

Just 6 km far from Santa Maria di Leuca, in the historic centre of the small Salento village of Patù, a charming 19th century property to be renovated, of approximately 370 sq. m., with an internal garden, courtyard and an ancient underground oil mill. With two independent entrances, the property develops on three floors. The ground floor consists of four large rooms, a separate kitchen, a smaller room, and a rear garden. A series of stairs that connect the entire structure, leads to the first floor, which includes two main rooms and two smaller ones, one of which has an authentic fireplace built into the brickwork. Detached from the main building, in the courtyard behind, there is a rare underground oil mill, with a small warehouse on the mezzanine floor, which completes the historical and authentic charm of the property. Through a conservative renovation, the building could maintain its originality while enhancing its historical characteristics. An exclusive property, excellent as a prestigious private dwelling, but also as an investment to be included in the circuit of charming international rentals. Patù is just 5 km far from the marina of San Gregorio, a small jewel, 6 km from the wonderful beach of Pescoluse, on the Ionian Sea, and 7 km from the enchanting Ciolo cliffs on the Adriatic Sea, 70 km from Lecce and 125 km from Brindisi airport.