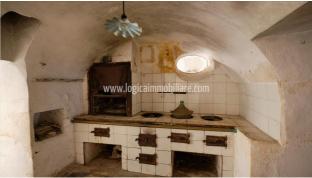

## 530.000 €

Size: 370 sqm Rooms: 12 Bedrooms: 5 Bathrooms: 4 Energy class: G IPE: 175

Just 6 km far from Santa Maria di Leuca, in the historic centre of the small Salento village of Patù, a charming 19th century property to be renovated, of approximately 370 sq. m., with an internal garden, courtyard and an ancient underground oil mill. With two independent entrances, the property develops on three floors. The ground floor consists of four large rooms, a separate kitchen, a smaller room, and a rear garden. A series of stairs that connect the entire structure, leads to the first floor, which includes two main rooms and two smaller ones, one of which has an authentic fireplace built into the brickwork. Detached from the main building, in the courtyard behind, there is a rare underground oil mill, with a small warehouse on the mezzanine floor, which completes the historical and authentic charm of the property. Through a conservative renovation, the building could maintain its originality while enhancing its historical characteristics. An exclusive property, excellent as a prestigious private dwelling, but also as an investment to be included in the circuit of charming international rentals. Patù is just 5 km far from the marina of San Gregorio, a small jewel, 6 km from the wonderful beach of Pescoluse, on the Ionian Sea, and 7 km from the enchanting Ciolo cliffs on the Adriatic Sea, 70 km from Lecce and 125 km from Brindisi airport.