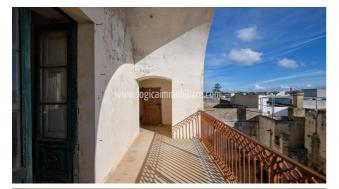

## 530.000 €

Size: 370 sqm Rooms: 12 Bedrooms: 5 Bathrooms: 4 Energy class: G IPE: 175

Just 6 km far from Santa Maria di Leuca, in the historic centre of the small Salento village of Patù, a charming 19th century property to be renovated, of approximately 370 sq. m., with an internal garden, courtyard and an ancient underground oil mill. With two independent entrances, the property develops on three floors. The ground floor consists of four large rooms, a separate kitchen, a smaller room, and a rear garden. A series of stairs that connect the entire structure, leads to the first floor, which includes two main rooms and two smaller ones, one of which has an authentic fireplace built into the brickwork. Detached from the main building, in the courtyard behind, there is a rare underground oil mill, with a small warehouse on the mezzanine floor, which completes the historical and authentic charm of the property. Through a conservative renovation, the building could maintain its originality while enhancing its historical characteristics. An exclusive property, excellent as a prestigious private dwelling, but also as an investment to be included in the circuit of charming international rentals. Patù is just 5 km far from the marina of San Gregorio, a small jewel, 6 km from the wonderful beach of Pescoluse, on the Ionian Sea, and 7 km from the enchanting Ciolo cliffs on the Adriatic Sea, 70 km from Lecce and 125 km from Brindisi airport.