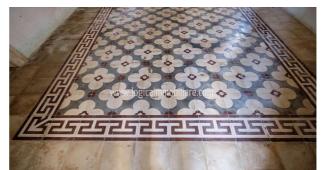

## 530.000 €

Size: 370 sqm Rooms: 12 Bedrooms: 5 Bathrooms: 4 Energy class: G IPE: 175

Just 6 km far from Santa Maria di Leuca, in the historic centre of the small Salento village of Patù, a charming 19th century property to be renovated, of approximately 370 sq. m., with an internal garden, courtyard and an ancient underground oil mill. With two independent entrances, the property develops on three floors. The ground floor consists of four large rooms, a separate kitchen, a smaller room, and a rear garden. A series of stairs that connect the entire structure, leads to the first floor, which includes two main rooms and two smaller ones, one of which has an authentic fireplace built into the brickwork. Detached from the main building, in the courtyard behind, there is a rare underground oil mill, with a small warehouse on the mezzanine floor, which completes the historical and authentic charm of the property. Through a conservative renovation, the building could maintain its originality while enhancing its historical characteristics. An exclusive property, excellent as a prestigious private dwelling, but also as an investment to be included in the circuit of charming international rentals. Patù is just 5 km far from the marina of San Gregorio, a small jewel, 6 km from the wonderful beach of Pescoluse, on the Ionian Sea, and 7 km from the enchanting Ciolo cliffs on the Adriatic Sea, 70 km from Lecce and 125 km from Brindisi airport.