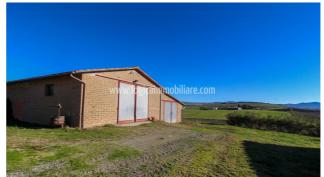

rooms on the ground floor and ideal for outdoor summer lunches and dinners, and the indoor swimming pool, complete with wellness center and totally renovated: every detail has not been left to chance, from the massage room to the changing rooms, up to the stone swimming pool with panoramic windows overlooking Monte Amiata. The property includes 6,5 hectares of land and a tool shed, which can also be used as a garage. The property needs some internal renovations. A fascinating property, with great potential, located in one of the most beautiful and visited areas of Tuscany, within a few km we find Montalcino, Montepulciano and the whole Val d'Orcia. Siena is 55 km away, Florence 120 km, Maremma with the coasts of the Tyrrhenian Sea around 100 km, Rome Fiumicino airport 220 km.