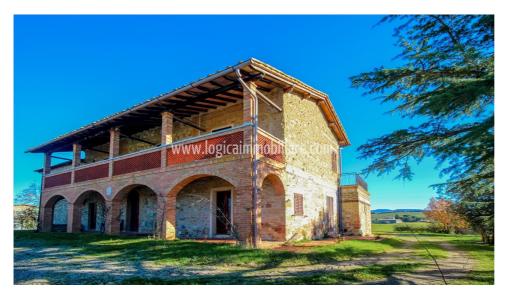

## Country houses for Sale in Pienza (SI)

2.000.000 €

Ref: CA572T

Size: 500 sqm Field: 6,5 ha Rooms: 20 Bedrooms: 10 Bathrooms: 9 Energy class: G

**IPE:** 175

Among the gentle hills of the Val d'Orcia, in an elevated position and immersed in a large private garden adorned with tall trees, a farmhouse of about 500 square meters divided into four apartments and three independent bedrooms, with 6,5 hectares of land, indoor swimming pool and massage room in the outbuilding. The reassuring beauty of the Middle Ages is striking, a period to which the entire typical structure of the farms of Pienza, San Quirico and Radicofani dates back to: privacy and tranquility are the keywords of the area, combined with the modernity and comfort of today. The apartments have a floor area between approximately 50 m2 and 100 m2, divided between the ground floor and first floor: the two apartments on the ground floor, measuring 50 m2 and facing the garden, have an independent entrance to the living room/kitchen, double bedroom, windowed bathroom with shower and totally independent connections, with original beam and brick ceilings. On the first floor, an apartment of 100 square meters, consists of an independent entrance, living room with kitchen and large fireplace, two large double bedrooms each with private bathroom with window, one of which with Jacuzzi, independent heating and air conditioning. The second apartment, also on the first floor and of a similar size to the other, comprises an entrance onto a sitting room and a panoramic terrace with a view of Pienza and Bagno Vignoni, ideal for relaxing in the summer, and three double bedrooms with private bathrooms. In addition to the apartments, the farmhouse is completed by three bedrooms measuring between 30 and 35 m2 with their own particular style: two on the ground floor that can be reached directly from the courtyard and one on the first floor, ideal for those who want privacy and tranquillity, all served by a large bathroom. What characterizes the entire structure is the cloister at the back of the farm, accessible both from the outside and from the