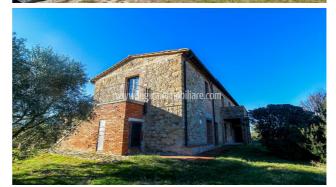

## Country houses for Sale in Pienza (SI)

2.000.000 €

Ref: CA572T

Size: 500 sqm Field: 6,5 ha Rooms: 20 Bedrooms: 10 Bathrooms: 9 Energy class: G

**IPE:** 175

Among the gentle hills of the Val d'Orcia, in an elevated position and immersed in a large private garden adorned with tall trees, a farmhouse of about 500 square meters divided into four apartments and three independent bedrooms, with 6,5 hectares of land, indoor swimming pool and massage room in the outbuilding. The reassuring beauty of the Middle Ages is striking, a period to which the entire typical structure of the farms of Pienza, San Quirico and Radicofani dates back to: privacy and tranquility are the keywords of the area, combined with the modernity and comfort of today. The apartments have a floor area between approximately 50 m2 and 100 m2, divided between the ground floor and first floor: the two apartments on the ground floor, measuring 50 m2 and facing the garden, have an independent entrance to the living room/kitchen, double bedroom, windowed bathroom with shower and totally independent connections, with original beam and brick ceilings. On the first floor, an apartment of 100 square meters, consists of an independent entrance, living room with kitchen and large fireplace, two large double bedrooms each with private bathroom with window, one of which with Jacuzzi, independent heating and air conditioning. The second apartment, also on the first floor and of a similar size to the other, comprises an entrance onto a sitting room and a panoramic terrace with a view of Pienza and Bagno Vignoni, ideal for relaxing in the summer, and three double bedrooms with private bathrooms. In addition to the apartments, the farmhouse is completed by three bedrooms measuring between 30 and 35 m2 with their own particular style: two on the ground floor that can be reached directly from the courtyard and one on the first floor, ideal for those who want privacy and tranquillity, all served by a large bathroom. What characterizes the entire structure is the cloister at the back of the farm, accessible both from the outside and from the