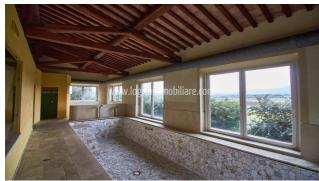

## Country houses for Sale in Pienza (SI)

2.000.000 €

Ref: CA572T

Size: 500 sqm Field: 6,5 ha Rooms: 20 Bedrooms: 10 Bathrooms: 9 Energy class: G

**IPE:** 175

Among the gentle hills of the Val d'Orcia, in an elevated position and immersed in a large private garden adorned with tall trees, a farmhouse of about 500 square meters divided into four apartments and three independent bedrooms, with 6,5 hectares of land, indoor swimming pool and massage room in the outbuilding. The reassuring beauty of the Middle Ages is striking, a period to which the entire typical structure of the farms of Pienza, San Quirico and Radicofani dates back to: privacy and tranquility are the keywords of the area, combined with the modernity and comfort of today. The apartments have a floor area between approximately 50 m2 and 100 m2, divided between the ground floor and first floor: the two apartments on the ground floor, measuring 50 m2 and facing the garden, have an independent entrance to the living room/kitchen, double bedroom, windowed bathroom with shower and totally independent connections, with original beam and brick ceilings. On the first floor, an apartment of 100 square meters, consists of an independent entrance, living room with kitchen and large fireplace, two large double bedrooms each with private bathroom with window, one of which with Jacuzzi, independent heating and air conditioning. The second apartment, also on the first floor and of a similar size to the other, comprises an entrance onto a sitting room and a panoramic terrace with a view of Pienza and Bagno Vignoni, ideal for relaxing in the summer, and three double bedrooms with private bathrooms. In addition to the apartments, the farmhouse is completed by three bedrooms measuring between 30 and 35 m2 with their own particular style: two on the ground floor that can be reached directly from the courtyard and one on the first floor, ideal for those who want privacy and tranquillity, all served by a large bathroom. What characterizes the entire structure is the cloister at the back of the farm, accessible both from the outside and from the

rooms on the ground floor and ideal for outdoor summer lunches and dinners, and the indoor swimming pool, complete with wellness center and totally renovated: every detail has not been left to chance, from the massage room to the changing rooms, up to the stone swimming pool with panoramic windows overlooking Monte Amiata. The property includes 6,5 hectares of land and a tool shed, which can also be used as a garage. The property needs some internal renovations. A fascinating property, with great potential, located in one of the most beautiful and visited areas of Tuscany, within a few km we find Montalcino, Montepulciano and the whole Val d'Orcia. Siena is 55 km away, Florence 120 km, Maremma with the coasts of the Tyrrhenian Sea around 100 km, Rome Fiumicino airport 220 km.