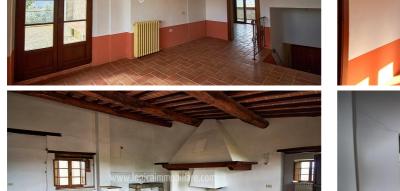

## Country houses for Sale in Pienza (SI)

2.000.000 €

Ref: CA572T

Size: 500 sqm Field: 6,5 ha Rooms: 20 Bedrooms: 10 Bathrooms: 9 Energy class: G

**IPE:** 175

Among the gentle hills of the Val d'Orcia, in an elevated position and immersed in a large private garden adorned with tall trees, a farmhouse of about 500 square meters divided into four apartments and three independent bedrooms, with 6,5 hectares of land, indoor swimming pool and massage room in the outbuilding. The reassuring beauty of the Middle Ages is striking, a period to which the entire typical structure of the farms of Pienza, San Quirico and Radicofani dates back to: privacy and tranquility are the keywords of the area, combined with the modernity and comfort of today. The apartments have a floor area between approximately 50 m2 and 100 m2, divided between the ground floor and first floor: the two apartments on the ground floor, measuring 50 m2 and facing the garden, have an independent entrance to the living room/kitchen, double bedroom, windowed bathroom with shower and totally independent connections, with original beam and brick ceilings. On the first floor, an apartment of 100 square meters, consists of an independent entrance, living room with kitchen and large fireplace, two large double bedrooms each with private bathroom with window, one of which with Jacuzzi, independent heating and air conditioning. The second apartment, also on the first floor and of a similar size to the other, comprises an entrance onto a sitting room and a panoramic terrace with a view of Pienza and Bagno Vignoni, ideal for relaxing in the summer, and three double bedrooms with private bathrooms. In addition to the apartments, the farmhouse is completed by three bedrooms measuring between 30 and 35 m2 with their own particular style: two on the ground floor that can be reached directly from the courtyard and one on the first floor, ideal for those who want privacy and tranquillity, all served by a large bathroom. What characterizes the entire structure is the cloister at the back of the farm, accessible both from the outside and from the