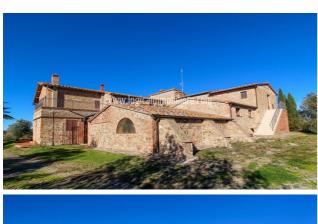

## Country houses for Sale in Pienza (SI)

2.000.000 €

Ref: CA572T

Size: 500 sqm Field: 6,5 ha Rooms: 20 Bedrooms: 10 Bathrooms: 9 Energy class: G

**IPE:** 175

Among the gentle hills of the Val d'Orcia, in an elevated position and immersed in a large private garden adorned with tall trees, a farmhouse of about 500 square meters divided into four apartments and three independent bedrooms, with 6,5 hectares of land, indoor swimming pool and massage room in the outbuilding. The reassuring beauty of the Middle Ages is striking, a period to which the entire typical structure of the farms of Pienza, San Quirico and Radicofani dates back to: privacy and tranquility are the keywords of the area, combined with the modernity and comfort of today. The apartments have a floor area between approximately 50 m2 and 100 m2, divided between the ground floor and first floor: the two apartments on the ground floor, measuring 50 m2 and facing the garden, have an independent entrance to the living room/kitchen, double bedroom, windowed bathroom with shower and totally independent connections, with original beam and brick ceilings. On the first floor, an apartment of 100 square meters, consists of an independent entrance, living room with kitchen and large fireplace, two large double bedrooms each with private bathroom with window, one of which with Jacuzzi, independent heating and air conditioning. The second apartment, also on the first floor and of a similar size to the other, comprises an entrance onto a sitting room and a panoramic terrace with a view of Pienza and Bagno Vignoni, ideal for relaxing in the summer, and three double bedrooms with private bathrooms. In addition to the apartments, the farmhouse is completed by three bedrooms measuring between 30 and 35 m2 with their own particular style: two on the ground floor that can be reached directly from the courtyard and one on the first floor, ideal for those who want privacy and tranquillity, all served by a large bathroom. What characterizes the entire structure is the cloister at the back of the farm, accessible both from the outside and from the