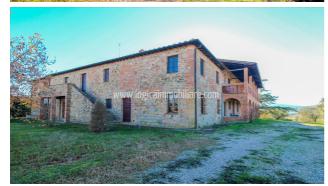

## Country houses for Sale in Pienza (SI)

2.000.000 €

Ref: CA572T

Size: 500 sqm Field: 6,5 ha Rooms: 20 Bedrooms: 10 Bathrooms: 9 Energy class: G

**IPE:** 175

Among the gentle hills of the Val d'Orcia, in an elevated position and immersed in a large private garden adorned with tall trees, a farmhouse of about 500 square meters divided into four apartments and three independent bedrooms, with 6,5 hectares of land, indoor swimming pool and massage room in the outbuilding. The reassuring beauty of the Middle Ages is striking, a period to which the entire typical structure of the farms of Pienza, San Quirico and Radicofani dates back to: privacy and tranquility are the keywords of the area, combined with the modernity and comfort of today. The apartments have a floor area between approximately 50 m2 and 100 m2, divided between the ground floor and first floor: the two apartments on the ground floor, measuring 50 m2 and facing the garden, have an independent entrance to the living room/kitchen, double bedroom, windowed bathroom with shower and totally independent connections, with original beam and brick ceilings. On the first floor, an apartment of 100 square meters, consists of an independent entrance, living room with kitchen and large fireplace, two large double bedrooms each with private bathroom with window, one of which with Jacuzzi, independent heating and air conditioning. The second apartment, also on the first floor and of a similar size to the other, comprises an entrance onto a sitting room and a panoramic terrace with a view of Pienza and Bagno Vignoni, ideal for relaxing in the summer, and three double bedrooms with private bathrooms. In addition to the apartments, the farmhouse is completed by three bedrooms measuring between 30 and 35 m2 with their own particular style: two on the ground floor that can be reached directly from the courtyard and one on the first floor, ideal for those who want privacy and tranquillity, all served by a large bathroom. What characterizes the entire structure is the cloister at the back of the farm, accessible both from the outside and from the