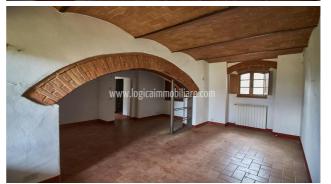

## Country houses for Sale in Pienza (SI)

2.000.000 €

Ref: CA572T

Size: 500 sqm Field: 6,5 ha Rooms: 20 Bedrooms: 10 Bathrooms: 9 Energy class: G

**IPE:** 175

Among the gentle hills of the Val d'Orcia, in an elevated position and immersed in a large private garden adorned with tall trees, a farmhouse of about 500 square meters divided into four apartments and three independent bedrooms, with 6,5 hectares of land, indoor swimming pool and massage room in the outbuilding. The reassuring beauty of the Middle Ages is striking, a period to which the entire typical structure of the farms of Pienza, San Quirico and Radicofani dates back to: privacy and tranquility are the keywords of the area, combined with the modernity and comfort of today. The apartments have a floor area between approximately 50 m2 and 100 m2, divided between the ground floor and first floor: the two apartments on the ground floor, measuring 50 m2 and facing the garden, have an independent entrance to the living room/kitchen, double bedroom, windowed bathroom with shower and totally independent connections, with original beam and brick ceilings. On the first floor, an apartment of 100 square meters, consists of an independent entrance, living room with kitchen and large fireplace, two large double bedrooms each with private bathroom with window, one of which with Jacuzzi, independent heating and air conditioning. The second apartment, also on the first floor and of a similar size to the other, comprises an entrance onto a sitting room and a panoramic terrace with a view of Pienza and Bagno Vignoni, ideal for relaxing in the summer, and three double bedrooms with private bathrooms. In addition to the apartments, the farmhouse is completed by three bedrooms measuring between 30 and 35 m2 with their own particular style: two on the ground floor that can be reached directly from the courtyard and one on the first floor, ideal for those who want privacy and tranquillity, all served by a large bathroom. What characterizes the entire structure is the cloister at the back of the farm, accessible both from the outside and from the