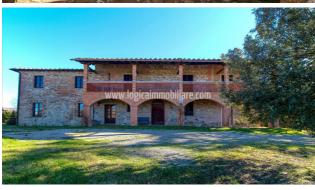

## Country houses for Sale in Pienza (SI)

2.000.000 €

Ref: CA572T

Size: 500 sqm Field: 6,5 ha Rooms: 20 Bedrooms: 10 Bathrooms: 9 Energy class: G

**IPE:** 175

Among the gentle hills of the Val d'Orcia, in an elevated position and immersed in a large private garden adorned with tall trees, a farmhouse of about 500 square meters divided into four apartments and three independent bedrooms, with 6,5 hectares of land, indoor swimming pool and massage room in the outbuilding. The reassuring beauty of the Middle Ages is striking, a period to which the entire typical structure of the farms of Pienza, San Quirico and Radicofani dates back to: privacy and tranquility are the keywords of the area, combined with the modernity and comfort of today. The apartments have a floor area between approximately 50 m2 and 100 m2, divided between the ground floor and first floor: the two apartments on the ground floor, measuring 50 m2 and facing the garden, have an independent entrance to the living room/kitchen, double bedroom, windowed bathroom with shower and totally independent connections, with original beam and brick ceilings. On the first floor, an apartment of 100 square meters, consists of an independent entrance, living room with kitchen and large fireplace, two large double bedrooms each with private bathroom with window, one of which with Jacuzzi, independent heating and air conditioning. The second apartment, also on the first floor and of a similar size to the other, comprises an entrance onto a sitting room and a panoramic terrace with a view of Pienza and Bagno Vignoni, ideal for relaxing in the summer, and three double bedrooms with private bathrooms. In addition to the apartments, the farmhouse is completed by three bedrooms measuring between 30 and 35 m2 with their own particular style: two on the ground floor that can be reached directly from the courtyard and one on the first floor, ideal for those who want privacy and tranquillity, all served by a large bathroom. What characterizes the entire structure is the cloister at the back of the farm, accessible both from the outside and from the

rooms on the ground floor and ideal for outdoor summer lunches and dinners, and the indoor swimming pool, complete with wellness center and totally renovated: every detail has not been left to chance, from the massage room to the changing rooms, up to the stone swimming pool with panoramic windows overlooking Monte Amiata. The property includes 6,5 hectares of land and a tool shed, which can also be used as a garage. The property needs some internal renovations. A fascinating property, with great potential, located in one of the most beautiful and visited areas of Tuscany, within a few km we find Montalcino, Montepulciano and the whole Val d'Orcia. Siena is 55 km away, Florence 120 km, Maremma with the coasts of the Tyrrhenian Sea around 100 km, Rome Fiumicino airport 220 km.