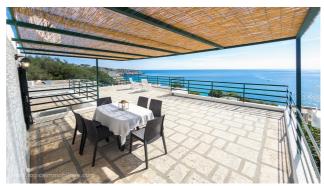

## Villas for Sale in Castro (LE)

1.380.000 €

Ref: VL129P

Size: 430 sqm Rooms: 28,5 Bedrooms: 12 Bathrooms: 9 Energy class: G

**IPE:** 175

Located in one of the most fascinating places in Salento, this beautiful property consists of eight detached apartments and is surrounded by a well-kept garden, luxuriant vegetation and wonderful terraces with a suggestive panoramic view of the Adriatic coast. These eight apartments are distributed on terraced floors, for a total covered surface of 430 sqm. Each of them has an external space of sole ownership or terrace, with a an uncovered surface of 430 sqm. In addition, there is a private parking area of 170 sqm. Thanks to suggestive stairs surrounded by the green of the other houses, it is possible to arrive in the proximity of the sea, which distances from the house only 150 metres. The buildings characterizing the whole property have different dimensions and are refined and fully furnished. They are even equipped with hot and cold inverters, that make the property habitable for the whole year round. Now, the property is used as a house for summer holidays. Its interesting structure, that allows the apartments to be close one another assuring privacy at the same time, makes the property particularly suitable for a cohousing. This property is unique, wonderful and beautiful, and is surrounded by the pleasant and warm atmosphere of the place. Otranto distances only 15 km, Santa Maria di Leuca 25 km, Lecce 45 km, and the airport of Brindisi 90 km.