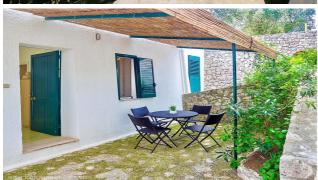

## Villas for Sale in Castro (LE)

1.380.000 €

Ref: VL129P

Size: 430 sqm Rooms: 28,5 Bedrooms: 12 Bathrooms: 9 Energy class: G

**IPE:** 175

Located in one of the most fascinating places in Salento, this beautiful property consists of eight detached apartments and is surrounded by a well-kept garden, luxuriant vegetation and wonderful terraces with a suggestive panoramic view of the Adriatic coast. These eight apartments are distributed on terraced floors, for a total covered surface of 430 sqm. Each of them has an external space of sole ownership or terrace, with a an uncovered surface of 430 sqm. In addition, there is a private parking area of 170 sqm. Thanks to suggestive stairs surrounded by the green of the other houses, it is possible to arrive in the proximity of the sea, which distances from the house only 150 metres. The buildings characterizing the whole property have different dimensions and are refined and fully furnished. They are even equipped with hot and cold inverters, that make the property habitable for the whole year round. Now, the property is used as a house for summer holidays. Its interesting structure, that allows the apartments to be close one another assuring privacy at the same time, makes the property particularly suitable for a cohousing. This property is unique, wonderful and beautiful, and is surrounded by the pleasant and warm atmosphere of the place. Otranto distances only 15 km, Santa Maria di Leuca 25 km, Lecce 45 km, and the airport of Brindisi 90 km.