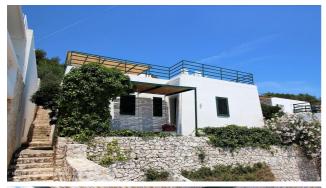

## Villas for Sale in Castro (LE)

1.380.000 €

Ref: VL129P

Size: 430 sqm Rooms: 28,5 Bedrooms: 12 Bathrooms: 9 Energy class: G

**IPE:** 175

Located in one of the most fascinating places in Salento, this beautiful property consists of eight detached apartments and is surrounded by a well-kept garden, luxuriant vegetation and wonderful terraces with a suggestive panoramic view of the Adriatic coast. These eight apartments are distributed on terraced floors, for a total covered surface of 430 sqm. Each of them has an external space of sole ownership or terrace, with a an uncovered surface of 430 sqm. In addition, there is a private parking area of 170 sqm. Thanks to suggestive stairs surrounded by the green of the other houses, it is possible to arrive in the proximity of the sea, which distances from the house only 150 metres. The buildings characterizing the whole property have different dimensions and are refined and fully furnished. They are even equipped with hot and cold inverters, that make the property habitable for the whole year round. Now, the property is used as a house for summer holidays. Its interesting structure, that allows the apartments to be close one another assuring privacy at the same time, makes the property particularly suitable for a cohousing. This property is unique, wonderful and beautiful, and is surrounded by the pleasant and warm atmosphere of the place. Otranto distances only 15 km, Santa Maria di Leuca 25 km, Lecce 45 km, and the airport of Brindisi 90 km.