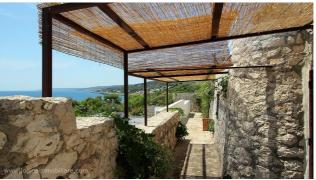

## Villas for Sale in Castro (LE)

1.380.000 €

Ref: VL129P

Size: 430 sqm Rooms: 28,5 Bedrooms: 12 Bathrooms: 9 Energy class: G

**IPE:** 175

Located in one of the most fascinating places in Salento, this beautiful property consists of eight detached apartments and is surrounded by a well-kept garden, luxuriant vegetation and wonderful terraces with a suggestive panoramic view of the Adriatic coast. These eight apartments are distributed on terraced floors, for a total covered surface of 430 sqm. Each of them has an external space of sole ownership or terrace, with a an uncovered surface of 430 sqm. In addition, there is a private parking area of 170 sqm. Thanks to suggestive stairs surrounded by the green of the other houses, it is possible to arrive in the proximity of the sea, which distances from the house only 150 metres. The buildings characterizing the whole property have different dimensions and are refined and fully furnished. They are even equipped with hot and cold inverters, that make the property habitable for the whole year round. Now, the property is used as a house for summer holidays. Its interesting structure, that allows the apartments to be close one another assuring privacy at the same time, makes the property particularly suitable for a cohousing. This property is unique, wonderful and beautiful, and is surrounded by the pleasant and warm atmosphere of the place. Otranto distances only 15 km, Santa Maria di Leuca 25 km, Lecce 45 km, and the airport of Brindisi 90 km.