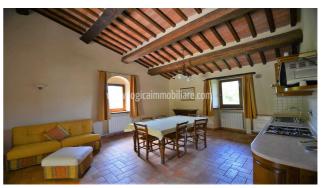

## 1.250.000 €

Size: 1592 sqm Field: 13 ha Rooms: 31,5 Bedrooms: 9 Bathrooms: 9 Energy class: G IPE: 175

In the magnificent Senese country side just a stone's throw from the old part of Montepulciano surrounded by vineyards, woods and arable land stands this lovely property which consists of a typical Villa which dates back to the fifties renovated in the seventies and of a charming historical tower recently restored. The property is partly used as a Farmhouse partly as a private villa with a large garden which develops on different levels; the whole property includes about 13 hectares of land. The location is very interesting because Montepulciano, an attractive little town typical of the renaissance period, is one of the most desirable areas in Tuscany, not far from Umbria and easy to be reached by Rome or Florence. The town is all about history, art and culture blend with an excellent traditional cookery and a good wine. The villa develops on area of about 670mg on two levels, at present divided in two apartments and a room used as an agritourism. The villa offers large areas and a wonderful view on Montepulciano, several details as the big fire place and the covered veranda overlooking the valley are unique, even thought the building needs a bit of restyling and renovation works, especially on the ground floor. In the property there is also a beautifully situated middle-age tower dating back to 1200/1300 has been completely restored and, at present, houses two apartments used as agritourism. Hight refined finishing touches and very painstaking details assure to the gests a marvelous stay. From every corner and window of its cool interior you can enjoy a breath taking view. Belonging to the property there is also an agricultural annex of about 155sqm that can be rebuilt, maybe for a dependence, or for agricultural purpose, or maybe to create a gym or a spa. The land is divided in a ready to cut woodland, 5hectares of arable land, about 4 hectares of large olive grove, with about 750 olive trees and a big park surrounding the villa. The hilly land is bordered by a stream. There are two gpl boilers for the two buildings heating; there is also a solar power system to warm water in the summer. The area can exploit the local aqueduct but the property can also exploit a little spring water lake used for agriculture. The farmhouse level there are also two storehouses and some cellars which need to be restored. We are in the heart of Tuscany in the Nobile wine land with a view on the middle-age village which offers breath taking sunsets and enchanting hills. You can get to Pienza and Val d'Orcia in 20 minutes. Distance: from Siena 60 kilometers and from Firenze 100 kilometers