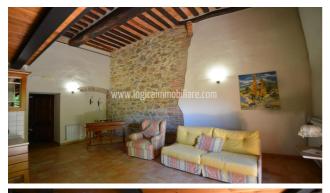

## 1.250.000 €

Size: 1592 sqm Field: 13 ha Rooms: 31,5 Bedrooms: 9 Bathrooms: 9 Energy class: G IPE: 175

In the magnificent Senese country side just a stone's throw from the old part of Montepulciano surrounded by vineyards, woods and arable land stands this lovely property which consists of a typical Villa which dates back to the fifties renovated in the seventies and of a charming historical tower recently restored. The property is partly used as a Farmhouse partly as a private villa with a large garden which develops on different levels; the whole property includes about 13 hectares of land. The location is very interesting because Montepulciano, an attractive little town typical of the renaissance period, is one of the most desirable areas in Tuscany, not far from Umbria and easy to be reached by Rome or Florence. The town is all about history, art and culture blend with an excellent traditional cookery and a good wine. The villa develops on area of about 670mg on two levels, at present divided in two apartments and a room used as an agritourism. The villa offers large areas and a wonderful view on Montepulciano, several details as the big fire place and the covered veranda overlooking the valley are unique, even thought the building needs a bit of restyling and renovation works, especially on the ground floor. In the property there is also a beautifully situated middle-age tower dating back to 1200/1300 has been completely restored and, at present, houses two apartments used as agritourism. Hight refined finishing touches and very painstaking details assure to the gests a marvelous stay. From every corner and window of its cool interior you can enjoy a breath taking view. Belonging to the property there is also an agricultural annex of about 155sqm that can be rebuilt, maybe for a dependence, or for agricultural purpose, or maybe to create a gym or a spa. The land is divided in a ready to cut woodland, 5hectares of arable land, about 4 hectares of large olive grove, with about 750 olive trees and a big park surrounding the villa. The hilly land is bordered by a stream. There are two gpl boilers for the two buildings heating; there is also a solar power system to warm water in the summer. The area can exploit the local aqueduct but the property can also exploit a little spring water lake used for agriculture. The farmhouse level there are also two storehouses and some cellars which need to be restored. We are in the heart of Tuscany in the Nobile wine land with a view on the middle-age village which offers breath taking sunsets and enchanting hills. You can get to Pienza and Val d'Orcia in 20 minutes. Distance: from Siena 60 kilometers and from Firenze 100 kilometers