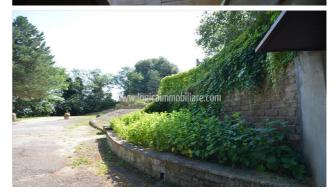

## 1.250.000 €

Size: 1592 sqm Field: 13 ha Rooms: 31,5 Bedrooms: 9 Bathrooms: 9 Energy class: G IPE: 175

In the magnificent Senese country side just a stone's throw from the old part of Montepulciano surrounded by vineyards, woods and arable land stands this lovely property which consists of a typical Villa which dates back to the fifties renovated in the seventies and of a charming historical tower recently restored. The property is partly used as a Farmhouse partly as a private villa with a large garden which develops on different levels; the whole property includes about 13 hectares of land. The location is very interesting because Montepulciano, an attractive little town typical of the renaissance period, is one of the most desirable areas in Tuscany, not far from Umbria and easy to be reached by Rome or Florence. The town is all about history, art and culture blend with an excellent traditional cookery and a good wine. The villa develops on area of about 670mg on two levels, at present divided in two apartments and a room used as an agritourism. The villa offers large areas and a wonderful view on Montepulciano, several details as the big fire place and the covered veranda overlooking the valley are unique, even thought the building needs a bit of restyling and renovation works, especially on the ground floor. In the property there is also a beautifully situated middle-age tower dating back to 1200/1300 has been completely restored and, at present, houses two apartments used as agritourism. Hight refined finishing touches and very painstaking details assure to the gests a marvelous stay. From every corner and window of its cool interior you can enjoy a breath taking view. Belonging to the property there is also an agricultural annex of about 155sqm that can be rebuilt, maybe for a dependence, or for agricultural purpose, or maybe to create a gym or a spa. The land is divided in a ready to cut woodland, 5hectares of arable land, about 4 hectares of large olive grove, with about 750 olive trees and a big park surrounding the villa. The hilly land is bordered by a stream. There are two gpl boilers for the two buildings heating; there is also a solar power system to warm water in the summer. The area can exploit the local aqueduct but the property can also exploit a little spring water lake used for agriculture. The farmhouse level there are also two storehouses and some cellars which need to be restored. We are in the heart of Tuscany in the Nobile wine land with a view on the middle-age village which offers breath taking sunsets and enchanting hills. You can get to Pienza and Val d'Orcia in 20 minutes. Distance: from Siena 60 kilometers and from Firenze 100 kilometers