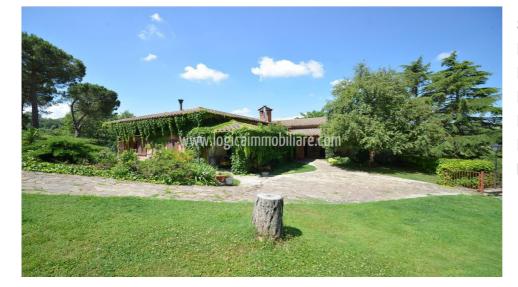

## 1.250.000 €

Size: 1592 sqm Field: 13 ha Rooms: 31,5 Bedrooms: 9 Bathrooms: 9 Energy class: G IPE: 175

In the magnificent Senese country side just a stone's throw from the old part of Montepulciano surrounded by vineyards, woods and arable land stands this lovely property which consists of a typical Villa which dates back to the fifties renovated in the seventies and of a charming historical tower recently restored. The property is partly used as a Farmhouse partly as a private villa with a large garden which develops on different levels; the whole property includes about 13 hectares of land. The location is very interesting because Montepulciano, an attractive little town typical of the renaissance period, is one of the most desirable areas in Tuscany, not far from Umbria and easy to be reached by Rome or Florence. The town is all about history, art and culture blend with an excellent traditional cookery and a good wine. The villa develops on area of about 670mg on two levels, at present divided in two apartments and a room used as an agritourism. The villa offers large areas and a wonderful view on Montepulciano, several details as the big fire place and the covered veranda overlooking the valley are unique, even thought the building needs a bit of restyling and renovation works, especially on the ground floor. In the property there is also a beautifully situated middle-age tower dating back to 1200/1300 has been completely restored and, at present, houses two apartments used as agritourism. Hight refined finishing touches and very painstaking details assure to the gests a marvelous stay. From every corner and window of its cool interior you can enjoy a breath taking view. Belonging to the property there is also an agricultural annex of about 155sqm that can be rebuilt, maybe for a dependence, or for agricultural purpose, or maybe to create a gym or a spa. The land is divided in a ready to cut woodland, 5hectares of arable land, about 4 hectares of large olive grove, with about 750 olive trees and a big park surrounding the villa. The hilly land is bordered by a stream. There are two gpl boilers for the two buildings heating; there is also a solar power system to warm water in the summer. The area can exploit the local aqueduct but the property can also exploit a little spring water lake used for agriculture. The farmhouse level there are also two storehouses and some cellars which need to be restored. We are in the heart of Tuscany in the Nobile wine land with a view on the middle-age village which offers breath taking sunsets and enchanting hills. You can get to Pienza and Val d'Orcia in 20 minutes. Distance: from Siena 60 kilometers and from Firenze 100 kilometers