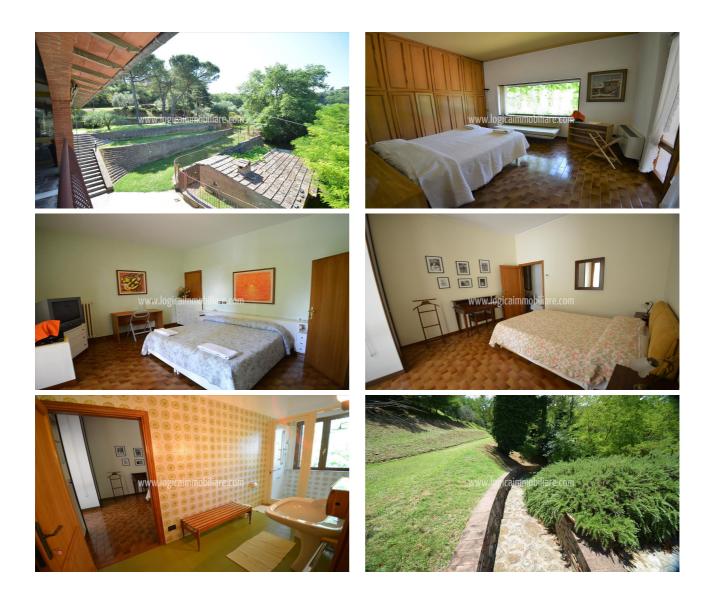

## 1.250.000 €

Size: 1592 sqm Field: 13 ha Rooms: 31,5 Bedrooms: 9 Bathrooms: 9 Energy class: G IPE: 175

In the magnificent Senese country side just a stone's throw from the old part of Montepulciano surrounded by vineyards, woods and arable land stands this lovely property which consists of a typical Villa which dates back to the fifties renovated in the seventies and of a charming historical tower recently restored. The property is partly used as a Farmhouse partly as a private villa with a large garden which develops on different levels; the whole property includes about 13 hectares of land. The location is very interesting because Montepulciano, an attractive little town typical of the renaissance period, is one of the most desirable areas in Tuscany, not far from Umbria and easy to be reached by Rome or Florence. The town is all about history, art and culture blend with an excellent traditional cookery and a good wine. The villa develops on area of about 670mg on two levels, at present divided in two apartments and a room used as an agritourism. The villa offers large areas and a wonderful view on Montepulciano, several details as the big fire place and the covered veranda overlooking the valley are unique, even thought the building needs a bit of restyling and renovation works, especially on the ground floor. In the property there is also a beautifully situated middle-age tower dating back to 1200/1300 has been completely restored and, at present, houses two apartments used as agritourism. Hight refined finishing touches and very painstaking details assure to the gests a marvelous stay. From every corner and window of its cool interior you can enjoy a breath taking view. Belonging to the property there is also an agricultural annex of about 155sqm that can be rebuilt, maybe for a dependence, or for agricultural purpose, or maybe to create a gym or a spa. The land is divided in a ready to cut woodland, 5hectares of arable land, about 4 hectares of large olive grove, with about 750 olive trees and a big park surrounding the villa. The hilly land is bordered by a stream. There are two gpl boilers for the two buildings heating; there is also a solar power system to warm water in the summer. The area can exploit the local aqueduct but the property can also exploit a little spring water lake used for agriculture. The farmhouse level there are also two storehouses and some cellars which need to be restored. We are in the heart of Tuscany in the Nobile wine land with a view on the middle-age village which offers breath taking sunsets and enchanting hills. You can get to Pienza and Val d'Orcia in 20 minutes. Distance: from Siena 60 kilometers and from Firenze 100 kilometers