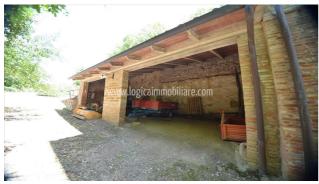

## 1.250.000 €

Size: 1592 sqm Field: 13 ha Rooms: 31,5 Bedrooms: 9 Bathrooms: 9 Energy class: G IPE: 175

In the magnificent Senese country side just a stone's throw from the old part of Montepulciano surrounded by vineyards, woods and arable land stands this lovely property which consists of a typical Villa which dates back to the fifties renovated in the seventies and of a charming historical tower recently restored. The property is partly used as a Farmhouse partly as a private villa with a large garden which develops on different levels; the whole property includes about 13 hectares of land. The location is very interesting because Montepulciano, an attractive little town typical of the renaissance period, is one of the most desirable areas in Tuscany, not far from Umbria and easy to be reached by Rome or Florence. The town is all about history, art and culture blend with an excellent traditional cookery and a good wine. The villa develops on area of about 670mg on two levels, at present divided in two apartments and a room used as an agritourism. The villa offers large areas and a wonderful view on Montepulciano, several details as the big fire place and the covered veranda overlooking the valley are unique, even thought the building needs a bit of restyling and renovation works, especially on the ground floor. In the property there is also a beautifully situated middle-age tower dating back to 1200/1300 has been completely restored and, at present, houses two apartments used as agritourism. Hight refined finishing touches and very painstaking details assure to the gests a marvelous stay. From every corner and window of its cool interior you can enjoy a breath taking view. Belonging to the property there is also an agricultural annex of about 155sqm that can be rebuilt, maybe for a dependence, or for agricultural purpose, or maybe to create a gym or a spa. The land is divided in a ready to cut woodland, 5hectares of arable land, about 4 hectares of large olive grove, with about 750 olive trees and a big park surrounding the villa. The hilly land is bordered by a stream. There are two gpl boilers for the two buildings heating; there is also a solar power system to warm water in the summer. The area can exploit the local aqueduct but the property can also exploit a little spring water lake used for agriculture. The farmhouse level there are also two storehouses and some cellars which need to be restored. We are in the heart of Tuscany in the Nobile wine land with a view on the middle-age village which offers breath taking sunsets and enchanting hills. You can get to Pienza and Val d'Orcia in 20 minutes. Distance: from Siena 60 kilometers and from Firenze 100 kilometers