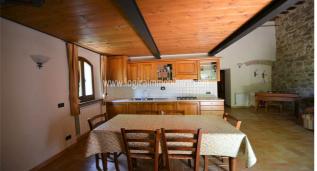

## 1.250.000 €

Size: 1592 sqm Field: 13 ha Rooms: 31,5 Bedrooms: 9 Bathrooms: 9 Energy class: G IPE: 175

In the magnificent Senese country side just a stone's throw from the old part of Montepulciano surrounded by vineyards, woods and arable land stands this lovely property which consists of a typical Villa which dates back to the fifties renovated in the seventies and of a charming historical tower recently restored. The property is partly used as a Farmhouse partly as a private villa with a large garden which develops on different levels; the whole property includes about 13 hectares of land. The location is very interesting because Montepulciano, an attractive little town typical of the renaissance period, is one of the most desirable areas in Tuscany, not far from Umbria and easy to be reached by Rome or Florence. The town is all about history, art and culture blend with an excellent traditional cookery and a good wine. The villa develops on area of about 670mg on two levels, at present divided in two apartments and a room used as an agritourism. The villa offers large areas and a wonderful view on Montepulciano, several details as the big fire place and the covered veranda overlooking the valley are unique, even thought the building needs a bit of restyling and renovation works, especially on the ground floor. In the property there is also a beautifully situated middle-age tower dating back to 1200/1300 has been completely restored and, at present, houses two apartments used as agritourism. Hight refined finishing touches and very painstaking details assure to the gests a marvelous stay. From every corner and window of its cool interior you can enjoy a breath taking view. Belonging to the property there is also an agricultural annex of about 155sqm that can be rebuilt, maybe for a dependence, or for agricultural purpose, or maybe to create a gym or a spa. The land is divided in a ready to cut woodland, 5hectares of arable land, about 4 hectares of large olive grove, with about 750 olive trees and a big park surrounding the villa. The hilly land is bordered by a stream. There are two gpl boilers for the two buildings heating; there is also a solar power system to warm water in the summer. The area can exploit the local aqueduct but the property can also exploit a little spring water lake used for agriculture. The farmhouse level there are also two storehouses and some cellars which need to be restored. We are in the heart of Tuscany in the Nobile wine land with a view on the middle-age village which offers breath taking sunsets and enchanting hills. You can get to Pienza and Val d'Orcia in 20 minutes. Distance: from Siena 60 kilometers and from Firenze 100 kilometers