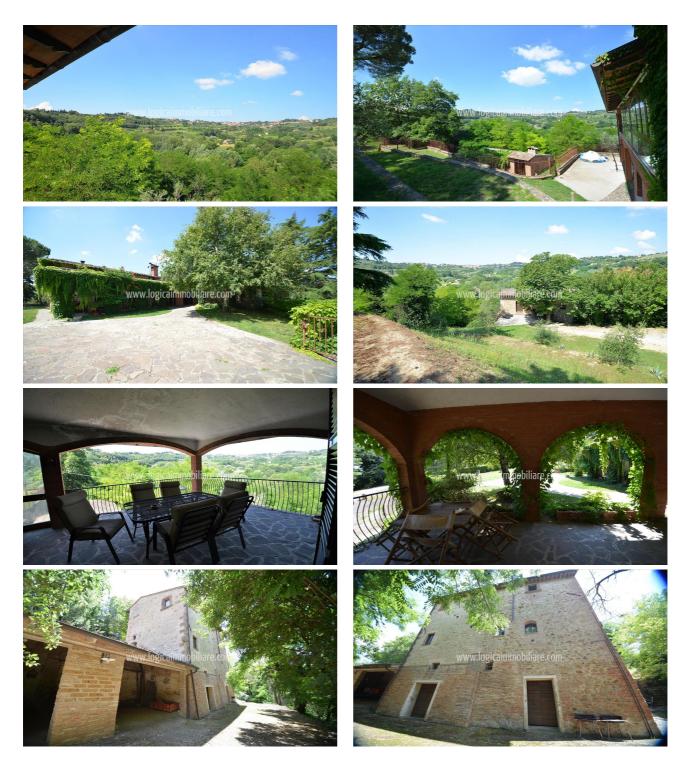

## 1.250.000 €

Size: 1592 sqm Field: 13 ha Rooms: 31,5 Bedrooms: 9 Bathrooms: 9 Energy class: G IPE: 175

In the magnificent Senese country side just a stone's throw from the old part of Montepulciano surrounded by vineyards, woods and arable land stands this lovely property which consists of a typical Villa which dates back to the fifties renovated in the seventies and of a charming historical tower recently restored. The property is partly used as a Farmhouse partly as a private villa with a large garden which develops on different levels; the whole property includes about 13 hectares of land. The location is very interesting because Montepulciano, an attractive little town typical of the renaissance period, is one of the most desirable areas in Tuscany, not far from Umbria and easy to be reached by Rome or Florence. The town is all about history, art and culture blend with an excellent traditional cookery and a good wine. The villa develops on area of about 670mg on two levels, at present divided in two apartments and a room used as an agritourism. The villa offers large areas and a wonderful view on Montepulciano, several details as the big fire place and the covered veranda overlooking the valley are unique, even thought the building needs a bit of restyling and renovation works, especially on the ground floor. In the property there is also a beautifully situated middle-age tower dating back to 1200/1300 has been completely restored and, at present, houses two apartments used as agritourism. Hight refined finishing touches and very painstaking details assure to the gests a marvelous stay. From every corner and window of its cool interior you can enjoy a breath taking view. Belonging to the property there is also an agricultural annex of about 155sqm that can be rebuilt, maybe for a dependence, or for agricultural purpose, or maybe to create a gym or a spa. The land is divided in a ready to cut woodland, 5hectares of arable land, about 4 hectares of large olive grove, with about 750 olive trees and a big park surrounding the villa. The hilly land is bordered by a stream. There are two gpl boilers for the two buildings heating; there is also a solar power system to warm water in the summer. The area can exploit the local aqueduct but the property can also exploit a little spring water lake used for agriculture. The farmhouse level there are also two storehouses and some cellars which need to be restored. We are in the heart of Tuscany in the Nobile wine land with a view on the middle-age village which offers breath taking sunsets and enchanting hills. You can get to Pienza and Val d'Orcia in 20 minutes. Distance: from Siena 60 kilometers and from Firenze 100 kilometers