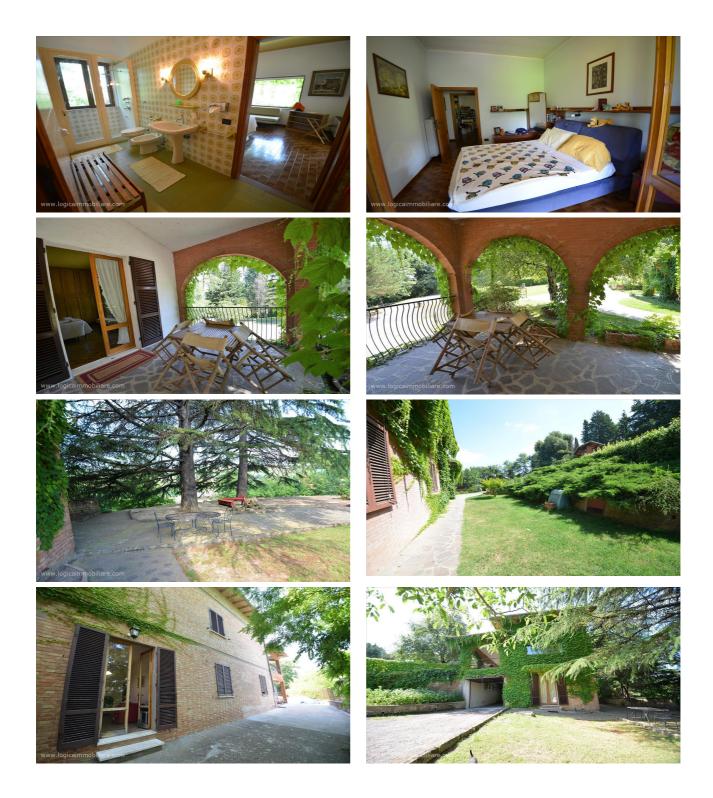

## Villas for Sale in Montepulciano (SI)

660.000 €

Ref: VL157T

Size: 600 sqm Field: 4,5 ha Rooms: 17,5 Bedrooms: 6 Bathrooms: 4 Energy class: G

**IPE:** 175

In the neighboring countryside to the noble wine country, overlooking the renaissance town the villa was built in the 50s and preserves the last renovation of the 70s with a great potential requires some restructuring and restyling but it is habitable. There is a great garden and a olive grove about 750 plants for a total about 4 H and 5000 Mg of great garden which is spread over two levels and today is divided into two units one on the ground floor and the other on the ground / basement, built on the hill has access on both levels on the outside. A surface about 600mg spread over two levels, with big spaces and a beautiful view on Montepulciano, from the garden there is the access at home, almost every rooms have French doors, a large arcade surround the live space e the rooms, this apartment is distributed all on one floor for this reason is confortable. There is a wide and bright living room with a beautiful chimney where to enjoy the nights of winter. The floor makes the space even wider, where there is the large kitchen that have the access at the terrace with the view on Montepulciano. Perfect for a winter garden or to enjoy the view in summer and winter. At the first floor there is a bathroom/laudry and 3 bedrooms with two bathrooms inside and a office. At the ground floor there is the second apartment, where there is the lunch area, the kitchen, 3 bedrooms and two bathrooms. This is the the area that need to be restored. On the same floor there is a large tool shed, a thermal plant, a waterworks, an oil depot and a warehouse. The heating is LPG for heating while the area is served by the aqueduct. This property offer offers multiple uses, for a private villa, for a tourist accommodation that has both space for guests and for the owner, a villa that guarantees privacy but is not isolated. A few kilometers from the centers such as Pienza, Monticchiello, Sarteano and Montalcino, Rome is 170 km away, Florence 110.