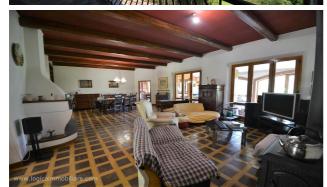

## Villas for Sale in Montepulciano (SI)

660.000 €

Ref: VL157T

Size: 600 sqm Field: 4,5 ha Rooms: 17,5 Bedrooms: 6 Bathrooms: 4 Energy class: G

**IPE:** 175

In the neighboring countryside to the noble wine country, overlooking the renaissance town the villa was built in the 50s and preserves the last renovation of the 70s with a great potential requires some restructuring and restyling but it is habitable. There is a great garden and a olive grove about 750 plants for a total about 4 H and 5000 Mg of great garden which is spread over two levels and today is divided into two units one on the ground floor and the other on the ground / basement, built on the hill has access on both levels on the outside. A surface about 600mg spread over two levels, with big spaces and a beautiful view on Montepulciano, from the garden there is the access at home, almost every rooms have French doors, a large arcade surround the live space e the rooms, this apartment is distributed all on one floor for this reason is confortable. There is a wide and bright living room with a beautiful chimney where to enjoy the nights of winter. The floor makes the space even wider, where there is the large kitchen that have the access at the terrace with the view on Montepulciano. Perfect for a winter garden or to enjoy the view in summer and winter. At the first floor there is a bathroom/laudry and 3 bedrooms with two bathrooms inside and a office. At the ground floor there is the second apartment, where there is the lunch area, the kitchen, 3 bedrooms and two bathrooms. This is the the area that need to be restored. On the same floor there is a large tool shed, a thermal plant, a waterworks, an oil depot and a warehouse. The heating is LPG for heating while the area is served by the aqueduct. This property offer offers multiple uses, for a private villa, for a tourist accommodation that has both space for guests and for the owner, a villa that guarantees privacy but is not isolated. A few kilometers from the centers such as Pienza, Monticchiello, Sarteano and Montalcino, Rome is 170 km away, Florence 110.