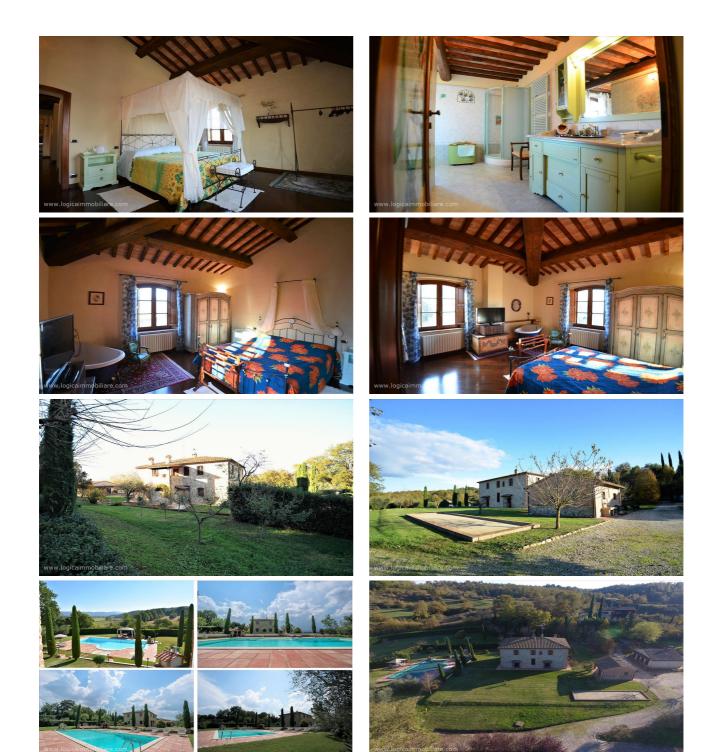

## Country houses for Sale in Città della Pieve (PG) Ref: CA359U

790.000 €

Size: 430 sqm
Field: 1 ha
Rooms: 12,5
Bedrooms: 4
Bathrooms: 4
Swimming pool:

Privata

**Energy class:** F

**IPE:** 160

In Città della Pieve, there is a farmhouse which has been recently restored in a perfect symbiosis between ancient and modern. The original ancient materials of the farmhouses, such as the wonderful vaulted ceilings and the wooden beams, are kept in the dwelling without creating any contrast with its modernized rooms. As a result, together with a spacious and bright living room, which is the core of this property, there is a double sitting room having accesses to the garden, with a fireplace, and with vaulted ceiling, which were realized with antic bricks. Everything is completed by a kitchen with fireplace, a dining room, and a big bathroom. It is possible to have access to the first floor either using internal staircases or the original external ones. The space is structured into a big passageway leading to a loft, 3 double bedrooms, 2 bathrooms, and a sitting room that can be used as a further room. Inside the property, there is an outbuilding in fair-face stone, of about 50 square metres. The property is surrounded by 1 hectare of field having a well-kept garden, which is decorated with ornamental plants, and an English-style lawn that surrounds the farmhouse. Leaving the building, the field gives space to a swimming pool, located in the sunniest area of entire property, where it is possible to enjoy a panoramic view of the surrounding hills. The swimming pool with Roman staircases, is realized in Travertine bricks, and represents another place of relax offered by the farmhouse. This is a total immersion in the nature, allowing to enjoy this place as a moment to have a break from the frantic life of the city. The other part of the field has been intentionally divided, in order to leave space for an olive grove of 30 trees. Inside the property, there is a carport roof and an ancient oven, that was restored in fair-faced stone and wooden beams. The property, located on the boundary between Tuscany and Umbria, is in a comfortable position. It isn't isolated, but, at the same time, it