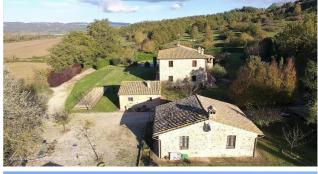

## Country houses for Sale in Città della Pieve (PG) Ref: CA359U

790.000 €

Size: 430 sqm
Field: 1 ha
Rooms: 12,5
Bedrooms: 4
Bathrooms: 4
Swimming pool:

Privata

**Energy class:** F

**IPE:** 160

In Città della Pieve, there is a farmhouse which has been recently restored in a perfect symbiosis between ancient and modern. The original ancient materials of the farmhouses, such as the wonderful vaulted ceilings and the wooden beams, are kept in the dwelling without creating any contrast with its modernized rooms. As a result, together with a spacious and bright living room, which is the core of this property, there is a double sitting room having accesses to the garden, with a fireplace, and with vaulted ceiling, which were realized with antic bricks. Everything is completed by a kitchen with fireplace, a dining room, and a big bathroom. It is possible to have access to the first floor either using internal staircases or the original external ones. The space is structured into a big passageway leading to a loft, 3 double bedrooms, 2 bathrooms, and a sitting room that can be used as a further room. Inside the property, there is an outbuilding in fair-face stone, of about 50 square metres. The property is surrounded by 1 hectare of field having a well-kept garden, which is decorated with ornamental plants, and an English-style lawn that surrounds the farmhouse. Leaving the building, the field gives space to a swimming pool, located in the sunniest area of entire property, where it is possible to enjoy a panoramic view of the surrounding hills. The swimming pool with Roman staircases, is realized in Travertine bricks, and represents another place of relax offered by the farmhouse. This is a total immersion in the nature, allowing to enjoy this place as a moment to have a break from the frantic life of the city. The other part of the field has been intentionally divided, in order to leave space for an olive grove of 30 trees. Inside the property, there is a carport roof and an ancient oven, that was restored in fair-faced stone and wooden beams. The property, located on the boundary between Tuscany and Umbria, is in a comfortable position. It isn't isolated, but, at the same time, it