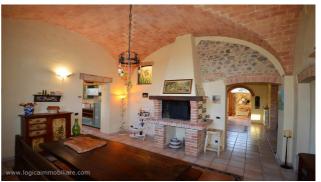

## Country houses for Sale in Città della Pieve (PG) Ref: CA359U

790.000 €

Size: 430 sqm
Field: 1 ha
Rooms: 12,5
Bedrooms: 4
Bathrooms: 4
Swimming pool:

Privata

**Energy class:** F

**IPE:** 160

In Città della Pieve, there is a farmhouse which has been recently restored in a perfect symbiosis between ancient and modern. The original ancient materials of the farmhouses, such as the wonderful vaulted ceilings and the wooden beams, are kept in the dwelling without creating any contrast with its modernized rooms. As a result, together with a spacious and bright living room, which is the core of this property, there is a double sitting room having accesses to the garden, with a fireplace, and with vaulted ceiling, which were realized with antic bricks. Everything is completed by a kitchen with fireplace, a dining room, and a big bathroom. It is possible to have access to the first floor either using internal staircases or the original external ones. The space is structured into a big passageway leading to a loft, 3 double bedrooms, 2 bathrooms, and a sitting room that can be used as a further room. Inside the property, there is an outbuilding in fair-face stone, of about 50 square metres. The property is surrounded by 1 hectare of field having a well-kept garden, which is decorated with ornamental plants, and an English-style lawn that surrounds the farmhouse. Leaving the building, the field gives space to a swimming pool, located in the sunniest area of entire property, where it is possible to enjoy a panoramic view of the surrounding hills. The swimming pool with Roman staircases, is realized in Travertine bricks, and represents another place of relax offered by the farmhouse. This is a total immersion in the nature, allowing to enjoy this place as a moment to have a break from the frantic life of the city. The other part of the field has been intentionally divided, in order to leave space for an olive grove of 30 trees. Inside the property, there is a carport roof and an ancient oven, that was restored in fair-faced stone and wooden beams. The property, located on the boundary between Tuscany and Umbria, is in a comfortable position. It isn't isolated, but, at the same time, it