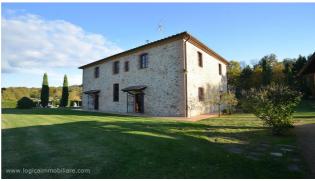

## Country houses for Sale in Città della Pieve (PG) Ref: CA359U

790.000 €

Size: 430 sqm
Field: 1 ha
Rooms: 12,5
Bedrooms: 4
Bathrooms: 4
Swimming pool:

Privata

**Energy class:** F

**IPE:** 160

In Città della Pieve, there is a farmhouse which has been recently restored in a perfect symbiosis between ancient and modern. The original ancient materials of the farmhouses, such as the wonderful vaulted ceilings and the wooden beams, are kept in the dwelling without creating any contrast with its modernized rooms. As a result, together with a spacious and bright living room, which is the core of this property, there is a double sitting room having accesses to the garden, with a fireplace, and with vaulted ceiling, which were realized with antic bricks. Everything is completed by a kitchen with fireplace, a dining room, and a big bathroom. It is possible to have access to the first floor either using internal staircases or the original external ones. The space is structured into a big passageway leading to a loft, 3 double bedrooms, 2 bathrooms, and a sitting room that can be used as a further room. Inside the property, there is an outbuilding in fair-face stone, of about 50 square metres. The property is surrounded by 1 hectare of field having a well-kept garden, which is decorated with ornamental plants, and an English-style lawn that surrounds the farmhouse. Leaving the building, the field gives space to a swimming pool, located in the sunniest area of entire property, where it is possible to enjoy a panoramic view of the surrounding hills. The swimming pool with Roman staircases, is realized in Travertine bricks, and represents another place of relax offered by the farmhouse. This is a total immersion in the nature, allowing to enjoy this place as a moment to have a break from the frantic life of the city. The other part of the field has been intentionally divided, in order to leave space for an olive grove of 30 trees. Inside the property, there is a carport roof and an ancient oven, that was restored in fair-faced stone and wooden beams. The property, located on the boundary between Tuscany and Umbria, is in a comfortable position. It isn't isolated, but, at the same time, it