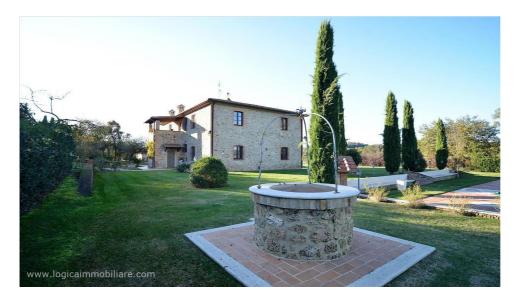

## Country houses for Sale in Città della Pieve (PG) Ref: CA359U

790.000 €

Size: 430 sqm
Field: 1 ha
Rooms: 12,5
Bedrooms: 4
Bathrooms: 4
Swimming pool:

Privata

**Energy class:** F

**IPE:** 160

In Città della Pieve, there is a farmhouse which has been recently restored in a perfect symbiosis between ancient and modern. The original ancient materials of the farmhouses, such as the wonderful vaulted ceilings and the wooden beams, are kept in the dwelling without creating any contrast with its modernized rooms. As a result, together with a spacious and bright living room, which is the core of this property, there is a double sitting room having accesses to the garden, with a fireplace, and with vaulted ceiling, which were realized with antic bricks. Everything is completed by a kitchen with fireplace, a dining room, and a big bathroom. It is possible to have access to the first floor either using internal staircases or the original external ones. The space is structured into a big passageway leading to a loft, 3 double bedrooms, 2 bathrooms, and a sitting room that can be used as a further room. Inside the property, there is an outbuilding in fair-face stone, of about 50 square metres. The property is surrounded by 1 hectare of field having a well-kept garden, which is decorated with ornamental plants, and an English-style lawn that surrounds the farmhouse. Leaving the building, the field gives space to a swimming pool, located in the sunniest area of entire property, where it is possible to enjoy a panoramic view of the surrounding hills. The swimming pool with Roman staircases, is realized in Travertine bricks, and represents another place of relax offered by the farmhouse. This is a total immersion in the nature, allowing to enjoy this place as a moment to have a break from the frantic life of the city. The other part of the field has been intentionally divided, in order to leave space for an olive grove of 30 trees. Inside the property, there is a carport roof and an ancient oven, that was restored in fair-faced stone and wooden beams. The property, located on the boundary between Tuscany and Umbria, is in a comfortable position. It isn't isolated, but, at the same time, it