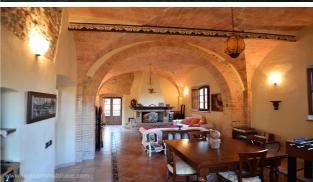

## Country houses for Sale in Città della Pieve (PG) Ref: CA359U

790.000 €

Size: 430 sqm
Field: 1 ha
Rooms: 12,5
Bedrooms: 4
Bathrooms: 4
Swimming pool:

Privata

**Energy class:** F

**IPE:** 160

In Città della Pieve, there is a farmhouse which has been recently restored in a perfect symbiosis between ancient and modern. The original ancient materials of the farmhouses, such as the wonderful vaulted ceilings and the wooden beams, are kept in the dwelling without creating any contrast with its modernized rooms. As a result, together with a spacious and bright living room, which is the core of this property, there is a double sitting room having accesses to the garden, with a fireplace, and with vaulted ceiling, which were realized with antic bricks. Everything is completed by a kitchen with fireplace, a dining room, and a big bathroom. It is possible to have access to the first floor either using internal staircases or the original external ones. The space is structured into a big passageway leading to a loft, 3 double bedrooms, 2 bathrooms, and a sitting room that can be used as a further room. Inside the property, there is an outbuilding in fair-face stone, of about 50 square metres. The property is surrounded by 1 hectare of field having a well-kept garden, which is decorated with ornamental plants, and an English-style lawn that surrounds the farmhouse. Leaving the building, the field gives space to a swimming pool, located in the sunniest area of entire property, where it is possible to enjoy a panoramic view of the surrounding hills. The swimming pool with Roman staircases, is realized in Travertine bricks, and represents another place of relax offered by the farmhouse. This is a total immersion in the nature, allowing to enjoy this place as a moment to have a break from the frantic life of the city. The other part of the field has been intentionally divided, in order to leave space for an olive grove of 30 trees. Inside the property, there is a carport roof and an ancient oven, that was restored in fair-faced stone and wooden beams. The property, located on the boundary between Tuscany and Umbria, is in a comfortable position. It isn't isolated, but, at the same time, it