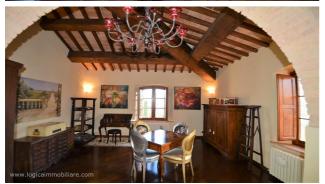

## Country houses for Sale in Città della Pieve (PG) Ref: CA359U

790.000 €

Size: 430 sqm
Field: 1 ha
Rooms: 12,5
Bedrooms: 4
Bathrooms: 4
Swimming pool:

Privata

**Energy class:** F

**IPE:** 160

In Città della Pieve, there is a farmhouse which has been recently restored in a perfect symbiosis between ancient and modern. The original ancient materials of the farmhouses, such as the wonderful vaulted ceilings and the wooden beams, are kept in the dwelling without creating any contrast with its modernized rooms. As a result, together with a spacious and bright living room, which is the core of this property, there is a double sitting room having accesses to the garden, with a fireplace, and with vaulted ceiling, which were realized with antic bricks. Everything is completed by a kitchen with fireplace, a dining room, and a big bathroom. It is possible to have access to the first floor either using internal staircases or the original external ones. The space is structured into a big passageway leading to a loft, 3 double bedrooms, 2 bathrooms, and a sitting room that can be used as a further room. Inside the property, there is an outbuilding in fair-face stone, of about 50 square metres. The property is surrounded by 1 hectare of field having a well-kept garden, which is decorated with ornamental plants, and an English-style lawn that surrounds the farmhouse. Leaving the building, the field gives space to a swimming pool, located in the sunniest area of entire property, where it is possible to enjoy a panoramic view of the surrounding hills. The swimming pool with Roman staircases, is realized in Travertine bricks, and represents another place of relax offered by the farmhouse. This is a total immersion in the nature, allowing to enjoy this place as a moment to have a break from the frantic life of the city. The other part of the field has been intentionally divided, in order to leave space for an olive grove of 30 trees. Inside the property, there is a carport roof and an ancient oven, that was restored in fair-faced stone and wooden beams. The property, located on the boundary between Tuscany and Umbria, is in a comfortable position. It isn't isolated, but, at the same time, it