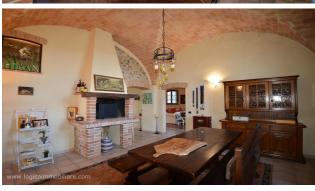

## Country houses for Sale in Città della Pieve (PG) Ref: CA359U

790.000 €

Size: 430 sqm
Field: 1 ha
Rooms: 12,5
Bedrooms: 4
Bathrooms: 4
Swimming pool:

Privata

**Energy class:** F

**IPE:** 160

In Città della Pieve, there is a farmhouse which has been recently restored in a perfect symbiosis between ancient and modern. The original ancient materials of the farmhouses, such as the wonderful vaulted ceilings and the wooden beams, are kept in the dwelling without creating any contrast with its modernized rooms. As a result, together with a spacious and bright living room, which is the core of this property, there is a double sitting room having accesses to the garden, with a fireplace, and with vaulted ceiling, which were realized with antic bricks. Everything is completed by a kitchen with fireplace, a dining room, and a big bathroom. It is possible to have access to the first floor either using internal staircases or the original external ones. The space is structured into a big passageway leading to a loft, 3 double bedrooms, 2 bathrooms, and a sitting room that can be used as a further room. Inside the property, there is an outbuilding in fair-face stone, of about 50 square metres. The property is surrounded by 1 hectare of field having a well-kept garden, which is decorated with ornamental plants, and an English-style lawn that surrounds the farmhouse. Leaving the building, the field gives space to a swimming pool, located in the sunniest area of entire property, where it is possible to enjoy a panoramic view of the surrounding hills. The swimming pool with Roman staircases, is realized in Travertine bricks, and represents another place of relax offered by the farmhouse. This is a total immersion in the nature, allowing to enjoy this place as a moment to have a break from the frantic life of the city. The other part of the field has been intentionally divided, in order to leave space for an olive grove of 30 trees. Inside the property, there is a carport roof and an ancient oven, that was restored in fair-faced stone and wooden beams. The property, located on the boundary between Tuscany and Umbria, is in a comfortable position. It isn't isolated, but, at the same time, it