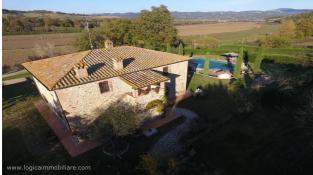

## Country houses for Sale in Città della Pieve (PG) Ref: CA359U

790.000 €

Size: 430 sqm
Field: 1 ha
Rooms: 12,5
Bedrooms: 4
Bathrooms: 4
Swimming pool:

Privata

**Energy class:** F

**IPE:** 160

In Città della Pieve, there is a farmhouse which has been recently restored in a perfect symbiosis between ancient and modern. The original ancient materials of the farmhouses, such as the wonderful vaulted ceilings and the wooden beams, are kept in the dwelling without creating any contrast with its modernized rooms. As a result, together with a spacious and bright living room, which is the core of this property, there is a double sitting room having accesses to the garden, with a fireplace, and with vaulted ceiling, which were realized with antic bricks. Everything is completed by a kitchen with fireplace, a dining room, and a big bathroom. It is possible to have access to the first floor either using internal staircases or the original external ones. The space is structured into a big passageway leading to a loft, 3 double bedrooms, 2 bathrooms, and a sitting room that can be used as a further room. Inside the property, there is an outbuilding in fair-face stone, of about 50 square metres. The property is surrounded by 1 hectare of field having a well-kept garden, which is decorated with ornamental plants, and an English-style lawn that surrounds the farmhouse. Leaving the building, the field gives space to a swimming pool, located in the sunniest area of entire property, where it is possible to enjoy a panoramic view of the surrounding hills. The swimming pool with Roman staircases, is realized in Travertine bricks, and represents another place of relax offered by the farmhouse. This is a total immersion in the nature, allowing to enjoy this place as a moment to have a break from the frantic life of the city. The other part of the field has been intentionally divided, in order to leave space for an olive grove of 30 trees. Inside the property, there is a carport roof and an ancient oven, that was restored in fair-faced stone and wooden beams. The property, located on the boundary between Tuscany and Umbria, is in a comfortable position. It isn't isolated, but, at the same time, it