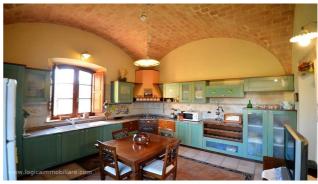

## Country houses for Sale in Città della Pieve (PG) Ref: CA359U

790.000 €

Size: 430 sqm
Field: 1 ha
Rooms: 12,5
Bedrooms: 4
Bathrooms: 4
Swimming pool:

Privata

**Energy class:** F

**IPE:** 160

In Città della Pieve, there is a farmhouse which has been recently restored in a perfect symbiosis between ancient and modern. The original ancient materials of the farmhouses, such as the wonderful vaulted ceilings and the wooden beams, are kept in the dwelling without creating any contrast with its modernized rooms. As a result, together with a spacious and bright living room, which is the core of this property, there is a double sitting room having accesses to the garden, with a fireplace, and with vaulted ceiling, which were realized with antic bricks. Everything is completed by a kitchen with fireplace, a dining room, and a big bathroom. It is possible to have access to the first floor either using internal staircases or the original external ones. The space is structured into a big passageway leading to a loft, 3 double bedrooms, 2 bathrooms, and a sitting room that can be used as a further room. Inside the property, there is an outbuilding in fair-face stone, of about 50 square metres. The property is surrounded by 1 hectare of field having a well-kept garden, which is decorated with ornamental plants, and an English-style lawn that surrounds the farmhouse. Leaving the building, the field gives space to a swimming pool, located in the sunniest area of entire property, where it is possible to enjoy a panoramic view of the surrounding hills. The swimming pool with Roman staircases, is realized in Travertine bricks, and represents another place of relax offered by the farmhouse. This is a total immersion in the nature, allowing to enjoy this place as a moment to have a break from the frantic life of the city. The other part of the field has been intentionally divided, in order to leave space for an olive grove of 30 trees. Inside the property, there is a carport roof and an ancient oven, that was restored in fair-faced stone and wooden beams. The property, located on the boundary between Tuscany and Umbria, is in a comfortable position. It isn't isolated, but, at the same time, it