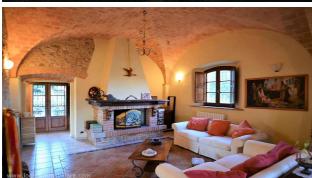

## Country houses for Sale in Città della Pieve (PG) Ref: CA359U

790.000 €

Size: 430 sqm
Field: 1 ha
Rooms: 12,5
Bedrooms: 4
Bathrooms: 4
Swimming pool:

Privata

**Energy class:** F

**IPE:** 160

In Città della Pieve, there is a farmhouse which has been recently restored in a perfect symbiosis between ancient and modern. The original ancient materials of the farmhouses, such as the wonderful vaulted ceilings and the wooden beams, are kept in the dwelling without creating any contrast with its modernized rooms. As a result, together with a spacious and bright living room, which is the core of this property, there is a double sitting room having accesses to the garden, with a fireplace, and with vaulted ceiling, which were realized with antic bricks. Everything is completed by a kitchen with fireplace, a dining room, and a big bathroom. It is possible to have access to the first floor either using internal staircases or the original external ones. The space is structured into a big passageway leading to a loft, 3 double bedrooms, 2 bathrooms, and a sitting room that can be used as a further room. Inside the property, there is an outbuilding in fair-face stone, of about 50 square metres. The property is surrounded by 1 hectare of field having a well-kept garden, which is decorated with ornamental plants, and an English-style lawn that surrounds the farmhouse. Leaving the building, the field gives space to a swimming pool, located in the sunniest area of entire property, where it is possible to enjoy a panoramic view of the surrounding hills. The swimming pool with Roman staircases, is realized in Travertine bricks, and represents another place of relax offered by the farmhouse. This is a total immersion in the nature, allowing to enjoy this place as a moment to have a break from the frantic life of the city. The other part of the field has been intentionally divided, in order to leave space for an olive grove of 30 trees. Inside the property, there is a carport roof and an ancient oven, that was restored in fair-faced stone and wooden beams. The property, located on the boundary between Tuscany and Umbria, is in a comfortable position. It isn't isolated, but, at the same time, it