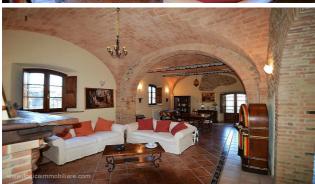

## Country houses for Sale in Città della Pieve (PG) Ref: CA359U

790.000 €

Size: 430 sqm
Field: 1 ha
Rooms: 12,5
Bedrooms: 4
Bathrooms: 4
Swimming pool:

Privata

**Energy class:** F

**IPE:** 160

In Città della Pieve, there is a farmhouse which has been recently restored in a perfect symbiosis between ancient and modern. The original ancient materials of the farmhouses, such as the wonderful vaulted ceilings and the wooden beams, are kept in the dwelling without creating any contrast with its modernized rooms. As a result, together with a spacious and bright living room, which is the core of this property, there is a double sitting room having accesses to the garden, with a fireplace, and with vaulted ceiling, which were realized with antic bricks. Everything is completed by a kitchen with fireplace, a dining room, and a big bathroom. It is possible to have access to the first floor either using internal staircases or the original external ones. The space is structured into a big passageway leading to a loft, 3 double bedrooms, 2 bathrooms, and a sitting room that can be used as a further room. Inside the property, there is an outbuilding in fair-face stone, of about 50 square metres. The property is surrounded by 1 hectare of field having a well-kept garden, which is decorated with ornamental plants, and an English-style lawn that surrounds the farmhouse. Leaving the building, the field gives space to a swimming pool, located in the sunniest area of entire property, where it is possible to enjoy a panoramic view of the surrounding hills. The swimming pool with Roman staircases, is realized in Travertine bricks, and represents another place of relax offered by the farmhouse. This is a total immersion in the nature, allowing to enjoy this place as a moment to have a break from the frantic life of the city. The other part of the field has been intentionally divided, in order to leave space for an olive grove of 30 trees. Inside the property, there is a carport roof and an ancient oven, that was restored in fair-faced stone and wooden beams. The property, located on the boundary between Tuscany and Umbria, is in a comfortable position. It isn't isolated, but, at the same time, it