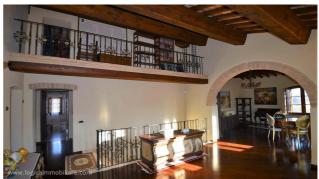

## Country houses for Sale in Città della Pieve (PG) Ref: CA359U

790.000 €

Size: 430 sqm
Field: 1 ha
Rooms: 12,5
Bedrooms: 4
Bathrooms: 4
Swimming pool:

Privata

**Energy class:** F

**IPE:** 160

In Città della Pieve, there is a farmhouse which has been recently restored in a perfect symbiosis between ancient and modern. The original ancient materials of the farmhouses, such as the wonderful vaulted ceilings and the wooden beams, are kept in the dwelling without creating any contrast with its modernized rooms. As a result, together with a spacious and bright living room, which is the core of this property, there is a double sitting room having accesses to the garden, with a fireplace, and with vaulted ceiling, which were realized with antic bricks. Everything is completed by a kitchen with fireplace, a dining room, and a big bathroom. It is possible to have access to the first floor either using internal staircases or the original external ones. The space is structured into a big passageway leading to a loft, 3 double bedrooms, 2 bathrooms, and a sitting room that can be used as a further room. Inside the property, there is an outbuilding in fair-face stone, of about 50 square metres. The property is surrounded by 1 hectare of field having a well-kept garden, which is decorated with ornamental plants, and an English-style lawn that surrounds the farmhouse. Leaving the building, the field gives space to a swimming pool, located in the sunniest area of entire property, where it is possible to enjoy a panoramic view of the surrounding hills. The swimming pool with Roman staircases, is realized in Travertine bricks, and represents another place of relax offered by the farmhouse. This is a total immersion in the nature, allowing to enjoy this place as a moment to have a break from the frantic life of the city. The other part of the field has been intentionally divided, in order to leave space for an olive grove of 30 trees. Inside the property, there is a carport roof and an ancient oven, that was restored in fair-faced stone and wooden beams. The property, located on the boundary between Tuscany and Umbria, is in a comfortable position. It isn't isolated, but, at the same time, it