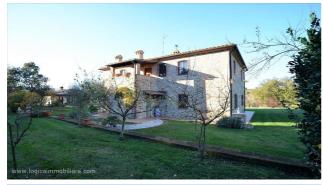

## Country houses for Sale in Città della Pieve (PG) Ref: CA359U

790.000 €

Size: 430 sqm
Field: 1 ha
Rooms: 12,5
Bedrooms: 4
Bathrooms: 4
Swimming pool:

Privata

**Energy class:** F

**IPE:** 160

In Città della Pieve, there is a farmhouse which has been recently restored in a perfect symbiosis between ancient and modern. The original ancient materials of the farmhouses, such as the wonderful vaulted ceilings and the wooden beams, are kept in the dwelling without creating any contrast with its modernized rooms. As a result, together with a spacious and bright living room, which is the core of this property, there is a double sitting room having accesses to the garden, with a fireplace, and with vaulted ceiling, which were realized with antic bricks. Everything is completed by a kitchen with fireplace, a dining room, and a big bathroom. It is possible to have access to the first floor either using internal staircases or the original external ones. The space is structured into a big passageway leading to a loft, 3 double bedrooms, 2 bathrooms, and a sitting room that can be used as a further room. Inside the property, there is an outbuilding in fair-face stone, of about 50 square metres. The property is surrounded by 1 hectare of field having a well-kept garden, which is decorated with ornamental plants, and an English-style lawn that surrounds the farmhouse. Leaving the building, the field gives space to a swimming pool, located in the sunniest area of entire property, where it is possible to enjoy a panoramic view of the surrounding hills. The swimming pool with Roman staircases, is realized in Travertine bricks, and represents another place of relax offered by the farmhouse. This is a total immersion in the nature, allowing to enjoy this place as a moment to have a break from the frantic life of the city. The other part of the field has been intentionally divided, in order to leave space for an olive grove of 30 trees. Inside the property, there is a carport roof and an ancient oven, that was restored in fair-faced stone and wooden beams. The property, located on the boundary between Tuscany and Umbria, is in a comfortable position. It isn't isolated, but, at the same time, it