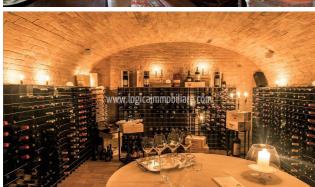

## Country houses for Sale in Buonconvento (SI) Ref: CA363T

**Upon request** 

Size: 1180 sqm Field: 1,5 ha Rooms: 25 Bedrooms: 11 Bathrooms: 12 Swimming pool:

privata

**Energy class:** F

**IPE**: 160

Located in the core of the famous Crete Senesi, the characteristic and fascinating landscape among the towns of Siena and Montalcino, there is this finely restored property dating back to the 16th century, surrounded by about three hectares of field. This property, an authentic jewel embedded into a landscape of rare beauty, is now serving as a tourist accommodation of great charm. Its structured into three levels, for a total area of about 1180 sqm. It has 10 different exclusive bedrooms (with en-suite bathrooms) having a wonderful view of the surrounding landscape. Each of them is elegantly furnished and decorated with prestigious paintings and fabrics. The dwelling is completed by a restaurant with a professional kitchen, three halls, a bar with a cellar on the ground floor, an apartment for the staff, technical rooms, and an office. Rich in history, this fascinating villa used to be the country residence for one of the most influential families of the town of Siena during the mid-16th century. It has been beautifully restored by recovering the original materials and paining attention to the characteristic architecture of Tuscany. The most modern comforts easily adapt with the elegance of the antic villa, reaching an excellent result: returning this property to its former splendor. Outside the building, there is a beautiful Italian-style garden, with a wonderful swimming pool and surrounded by cypresses, maritime pines, and olive trees. This become the magic place where to awaken you senses, by allowing a well-deserved relax. All this represents the perfect investment in one of the most beautiful and popular areas of Tuscany, as Montalcino and the entire Val d'Orcia distance only few kilometers, while the well-known medieval town Siena, together with its vineyards of Chianti, distance twenty minutes by car. Firenze distances about 100 kilometers and Rome 200 kilometers.