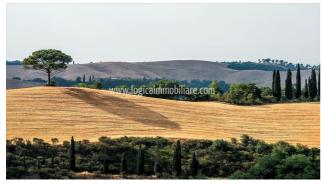

## Country houses for Sale in Buonconvento (SI) Ref: CA363T

**Upon request** 

Size: 1180 sqm Field: 1,5 ha Rooms: 25 Bedrooms: 11 Bathrooms: 12 Swimming pool:

privata

**Energy class:** F

**IPE**: 160

Located in the core of the famous Crete Senesi, the characteristic and fascinating landscape among the towns of Siena and Montalcino, there is this finely restored property dating back to the 16th century, surrounded by about three hectares of field. This property, an authentic jewel embedded into a landscape of rare beauty, is now serving as a tourist accommodation of great charm. Its structured into three levels, for a total area of about 1180 sqm. It has 10 different exclusive bedrooms (with en-suite bathrooms) having a wonderful view of the surrounding landscape. Each of them is elegantly furnished and decorated with prestigious paintings and fabrics. The dwelling is completed by a restaurant with a professional kitchen, three halls, a bar with a cellar on the ground floor, an apartment for the staff, technical rooms, and an office. Rich in history, this fascinating villa used to be the country residence for one of the most influential families of the town of Siena during the mid-16th century. It has been beautifully restored by recovering the original materials and paining attention to the characteristic architecture of Tuscany. The most modern comforts easily adapt with the elegance of the antic villa, reaching an excellent result: returning this property to its former splendor. Outside the building, there is a beautiful Italian-style garden, with a wonderful swimming pool and surrounded by cypresses, maritime pines, and olive trees. This become the magic place where to awaken you senses, by allowing a well-deserved relax. All this represents the perfect investment in one of the most beautiful and popular areas of Tuscany, as Montalcino and the entire Val d'Orcia distance only few kilometers, while the well-known medieval town Siena, together with its vineyards of Chianti, distance twenty minutes by car. Firenze distances about 100 kilometers and Rome 200 kilometers.