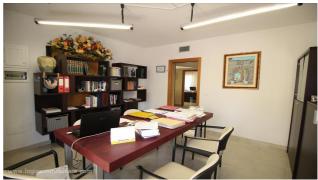

## Commercial properties for Sale in Lecce (LE)

430.000 €

Ref: LC45P

Size: 190 sqm Rooms: 7,5 Bathrooms: 2 Energy class: E

**IPE:** 125

Located inside a building complex, near the entrance of Lecce and in the vicinity of the Vito Fazzi hospital, this apartment is suitable for creating an office with a cadastral category A/10. It covers a commercial area of about 190 sqm and is located in a perfect newly-built condominium context. The building consists of an entrance, a corridor, 7 rooms, 2 bathrooms, and 2 balconies. Moreover, it is luminous, with comfortable rooms and high quality finishes. This is ideal for a rental income and investment.