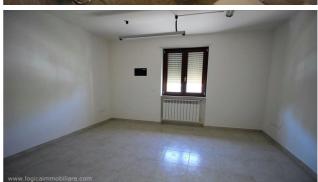

## Commercial properties for Sale in Lecce (LE)

430.000 €

Ref: LC45P

Size: 190 sqm Rooms: 7,5 Bathrooms: 2 Energy class: E

**IPE:** 125

Located inside a building complex, near the entrance of Lecce and in the vicinity of the Vito Fazzi hospital, this apartment is suitable for creating an office with a cadastral category A/10. It covers a commercial area of about 190 sqm and is located in a perfect newly-built condominium context. The building consists of an entrance, a corridor, 7 rooms, 2 bathrooms, and 2 balconies. Moreover, it is luminous, with comfortable rooms and high quality finishes. This is ideal for a rental income and investment.