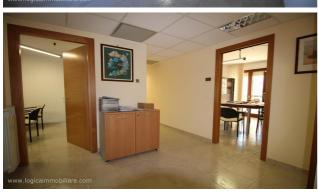

## Commercial properties for Sale in Lecce (LE)

430.000 €

Ref: LC45P

Size: 190 sqm Rooms: 7,5 Bathrooms: 2 Energy class: E

**IPE:** 125

Located inside a building complex, near the entrance of Lecce and in the vicinity of the Vito Fazzi hospital, this apartment is suitable for creating an office with a cadastral category A/10. It covers a commercial area of about 190 sqm and is located in a perfect newly-built condominium context. The building consists of an entrance, a corridor, 7 rooms, 2 bathrooms, and 2 balconies. Moreover, it is luminous, with comfortable rooms and high quality finishes. This is ideal for a rental income and investment.