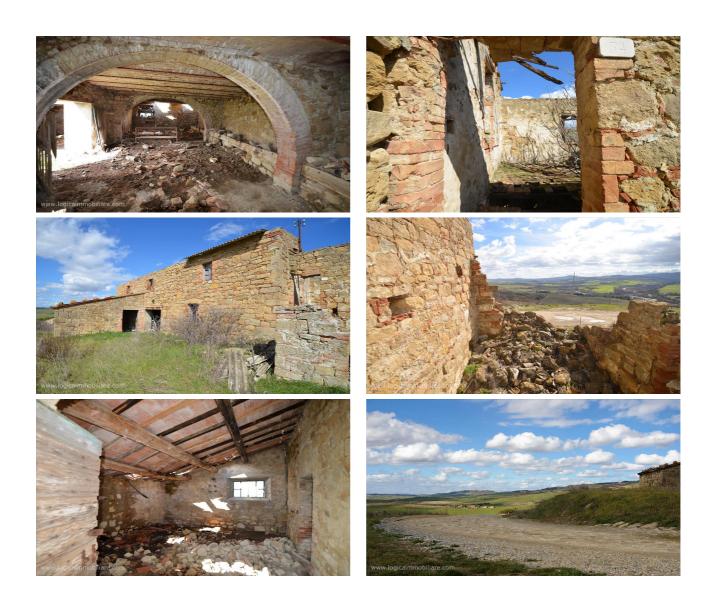

## Country houses for Sale in Pienza (SI)

390.000 €

Ref: CA391T

Size: 280 sqm Field: 1 ha Rooms: 12,5 Bedrooms: 5 Bathrooms: 5 Energy class: NA

A few km from Pienza, on a hilltop, dominating the surrounding area, this beautiful farmhouse of about 280mq completely ruined that need a 360-degree restoration, with 1 hectare of land. The access to the property is made through a short gravel road among the Tuscan rolling hills, not isolated. Currently the main road is located right next to it but it would be possible to move the access road and create a nice private green courtyard in front of the house. The farmhouse certainly is a piece of history of this beautiful place and still preserves some typical features like the wooden beams, bricked arches, all built with typical stones. At the moment there are no cadastral plans therefore, in order to better understand which is the real potential and the useful volume for the restoration, a survey will be necessary.