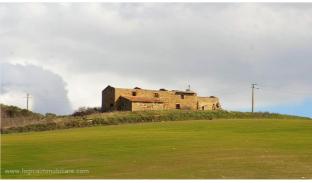

## Country houses for Sale in Pienza (SI)

390.000 €

Ref: CA391T

Size: 280 sqm Field: 1 ha Rooms: 12,5 Bedrooms: 5 Bathrooms: 5 Energy class: NA

A few km from Pienza, on a hilltop, dominating the surrounding area, this beautiful farmhouse of about 280mq completely ruined that need a 360-degree restoration, with 1 hectare of land. The access to the property is made through a short gravel road among the Tuscan rolling hills, not isolated. Currently the main road is located right next to it but it would be possible to move the access road and create a nice private green courtyard in front of the house. The farmhouse certainly is a piece of history of this beautiful place and still preserves some typical features like the wooden beams, bricked arches, all built with typical stones. At the moment there are no cadastral plans therefore, in order to better understand which is the real potential and the useful volume for the restoration, a survey will be necessary.