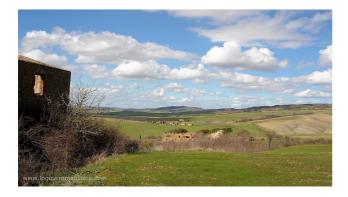

## Country houses for Sale in Pienza (SI)

390.000 €

Ref: CA391T

Size: 280 sqm Field: 1 ha Rooms: 12,5 Bedrooms: 5 Bathrooms: 5 Energy class: NA

A few km from Pienza, on a hilltop, dominating the surrounding area, this beautiful farmhouse of about 280mq completely ruined that need a 360-degree restoration, with 1 hectare of land. The access to the property is made through a short gravel road among the Tuscan rolling hills, not isolated. Currently the main road is located right next to it but it would be possible to move the access road and create a nice private green courtyard in front of the house. The farmhouse certainly is a piece of history of this beautiful place and still preserves some typical features like the wooden beams, bricked arches, all built with typical stones. At the moment there are no cadastral plans therefore, in order to better understand which is the real potential and the useful volume for the restoration, a survey will be necessary.