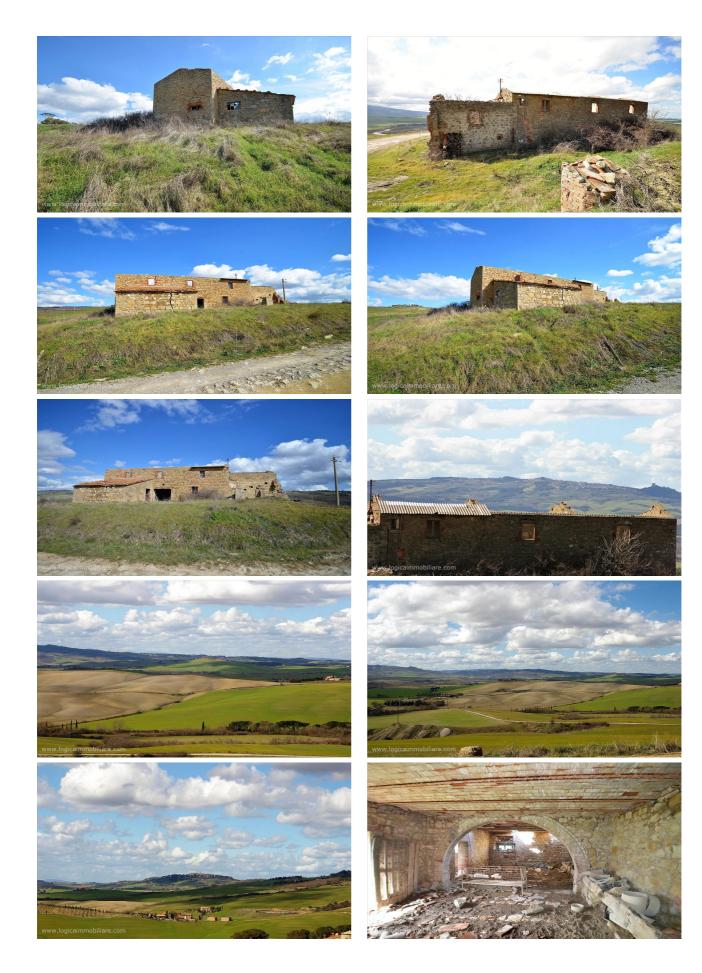

## Country houses for Sale in Pienza (SI)

390.000 €

Ref: CA391T

Size: 280 sqm Field: 1 ha Rooms: 12,5 Bedrooms: 5 Bathrooms: 5 Energy class: NA

A few km from Pienza, on a hilltop, dominating the surrounding area, this beautiful farmhouse of about 280mq completely ruined that need a 360-degree restoration, with 1 hectare of land. The access to the property is made through a short gravel road among the Tuscan rolling hills, not isolated. Currently the main road is located right next to it but it would be possible to move the access road and create a nice private green courtyard in front of the house. The farmhouse certainly is a piece of history of this beautiful place and still preserves some typical features like the wooden beams, bricked arches, all built with typical stones. At the moment there are no cadastral plans therefore, in order to better understand which is the real potential and the useful volume for the restoration, a survey will be necessary.