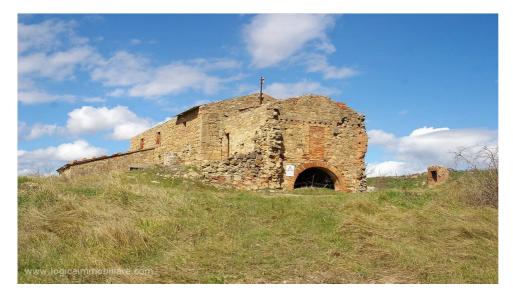

## Country houses for Sale in Pienza (SI)

390.000 €

Ref: CA391T

Size: 280 sqm Field: 1 ha Rooms: 12,5 Bedrooms: 5 Bathrooms: 5 Energy class: NA

A few km from Pienza, on a hilltop, dominating the surrounding area, this beautiful farmhouse of about 280mq completely ruined that need a 360-degree restoration, with 1 hectare of land. The access to the property is made through a short gravel road among the Tuscan rolling hills, not isolated. Currently the main road is located right next to it but it would be possible to move the access road and create a nice private green courtyard in front of the house. The farmhouse certainly is a piece of history of this beautiful place and still preserves some typical features like the wooden beams, bricked arches, all built with typical stones. At the moment there are no cadastral plans therefore, in order to better understand which is the real potential and the useful volume for the restoration, a survey will be necessary.