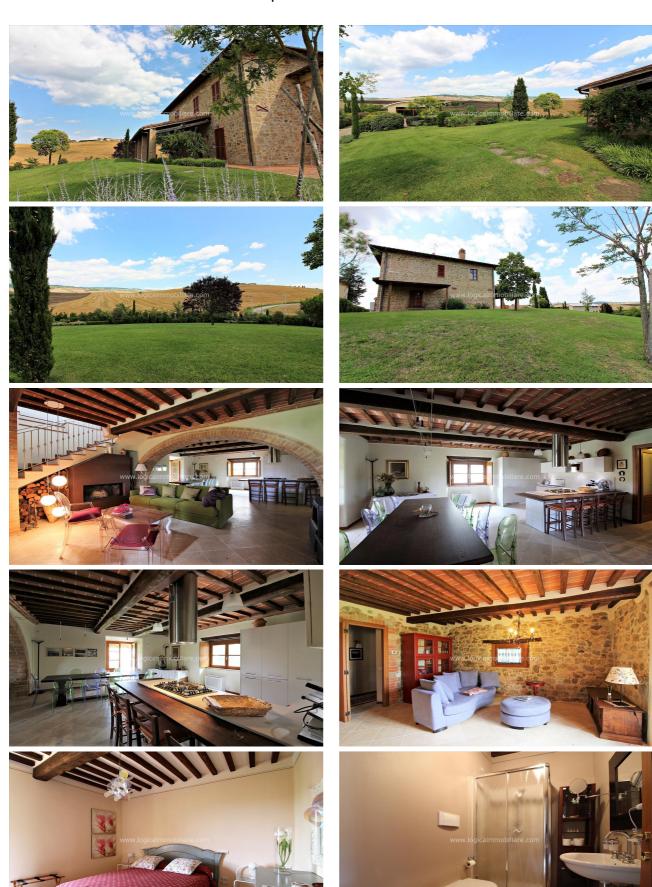

## Country houses for Sale in Pienza (SI)

2.300.000 €

Ref: CA458T

Size: 660 sqm
Field: 0,4 ha
Rooms: 18
Bedrooms: 7
Bathrooms: 7
Swimming pool:

privata

Energy class: A+

**IPE:** 15

In the countryside of Val d'Orcia, just few kms from Pienza, wonderful property consisting of a 500 sqm detached villa located within a 4.000 sqm plot. A second 160 sqm outbuilding can be used as a spa with an indoor swimming-pool, a Jacuzzi sauna, changing rooms and a relaxation area. The dwelling was built from the restoration of an ancient country house and is arranged over two levels. It is currently structured into three housing units with an independent entrance. The apartment on the ground floor houses a living area with kitchenette, a small corridor, three bedrooms and two bathrooms, covering a total area of about 120 sgm, besides a small portico of about 12 sgm. Adjoining to the first apartment, is the second one, that is arranged over two levels, for a total surface of about 170 sgm. On the ground floor there is a living area with a kitchenette, a bathroom, and a portico, for a further surface of approximately 120sqm. An internal staicase leads to the first floor, consisting of a living room/studio and a small corridor that leads to two bedrooms. Both of them have a bathroom, while the main one has a walk-in closet in addition. An external staircase leads to a small 8 sqm portico, that gives access to the third apartment. It covers a surface of about 90 sgm and is arranged over the first floor. It houses a living area with a kitchenette, a bathroom, a small corridor and two bedrooms, both with private bathroom. The property has been restored in 2011 by using high-quality materials and taking care of the typology of the place. The property is sold totally furniushed and ready to be lived. Its wonderful and strategic position, the creation of apartments in the country house and the spas, make this property particularly suitable to be rented, but it is ideal to be a private house, as well, considering the possibility to be turned into a single big and exclusive dwelling of great charme. The amenities are at less than ten miunutes by car, and within twenty kilometers