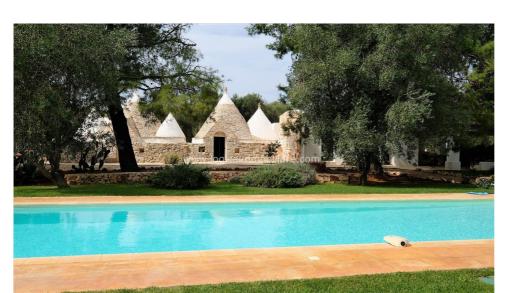

## Country houses for Sale in San Michele Salentino (BR) Ref: CA463P

550.000 €

Size: 140 sqm
Field: 1,6 ha
Rooms: 6
Bedrooms: 3
Bathrooms: 3
Swimming pool:

Privata

Energy class: D

**IPE:** 100

Surrounded by the olive trees of the upper Salento, splendid group of trulli with 7 cones plus lamia, recently renovated, with swimming pool and about 1,6 ha of land. A path delimited by centuries-old olive trees leads to the property, allowing you to fully immerse in the natural context that surrounds it, until you reach a comfortable square in front of the sovereign trullos, shaded by majestic Mediterranean pines. The residence of about 140 sqm is divided into two areas, the reconstructed part, inherent to the lamia, has an open space living area with a working fireplace, equipped kitchen and masonry sofa, hallway, double bedroom and bathroom, all surmounted by barrel vaults. A second hallway with bathroom leads into the trullo used as a bedroom, while the second independent trullo houses a third bedroom with private bathroom, obtained from a niche, with a stone bathtub. Each room has direct access to the garden and is embellished with refined details such as built-in wardrobes, exposed stone, scenographic lighting, up to the refined oriental furniture, which makes the spaces welcoming and classy. To fully enjoy the outdoor space, a comfortable porch with masonry seats, barbecue and outdoor worktop, as well as a salt 5x10 m pool equipped with a solarium area and surrounded by 80 centuries-old olive trees. The property is the result of a skilful renovation, which used materials typical of the area, from local stone for the floors, to the tuff of the barrel vault, it presents an artesian well with cistern, irrigation system, imhoff pit, hot / cold air conditioning system, predisposition for heating system and solar panels. Its conformation makes it ideal to be lived both in summer and in winter, given the proximity to the center of San Michele Salentino, 8 km and Brindisi 28 km, but also to be included in the tourist rental circuit thanks to its central position, 27 km from Ostuni, 52 km from Alberobello and 60 km from Lecce.