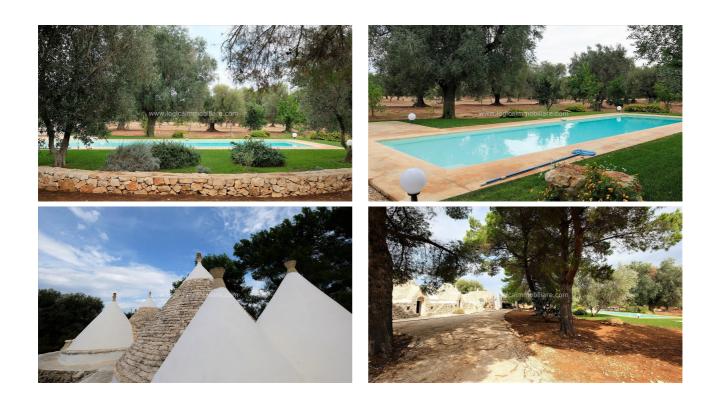

## Country houses for Sale in San Michele Salentino (BR) Ref: CA463P

550.000 €

Size: 140 sqm
Field: 1,6 ha
Rooms: 6
Bedrooms: 3
Bathrooms: 3
Swimming pool:

Privata

Energy class: D

**IPE:** 100

Surrounded by the olive trees of the upper Salento, splendid group of trulli with 7 cones plus lamia, recently renovated, with swimming pool and about 1,6 ha of land. A path delimited by centuries-old olive trees leads to the property, allowing you to fully immerse in the natural context that surrounds it, until you reach a comfortable square in front of the sovereign trullos, shaded by majestic Mediterranean pines. The residence of about 140 sqm is divided into two areas, the reconstructed part, inherent to the lamia, has an open space living area with a working fireplace, equipped kitchen and masonry sofa, hallway, double bedroom and bathroom, all surmounted by barrel vaults. A second hallway with bathroom leads into the trullo used as a bedroom, while the second independent trullo houses a third bedroom with private bathroom, obtained from a niche, with a stone bathtub. Each room has direct access to the garden and is embellished with refined details such as built-in wardrobes, exposed stone, scenographic lighting, up to the refined oriental furniture, which makes the spaces welcoming and classy. To fully enjoy the outdoor space, a comfortable porch with masonry seats, barbecue and outdoor worktop, as well as a salt 5x10 m pool equipped with a solarium area and surrounded by 80 centuries-old olive trees. The property is the result of a skilful renovation, which used materials typical of the area, from local stone for the floors, to the tuff of the barrel vault, it presents an artesian well with cistern, irrigation system, imhoff pit, hot / cold air conditioning system, predisposition for heating system and solar panels. Its conformation makes it ideal to be lived both in summer and in winter, given the proximity to the center of San Michele Salentino, 8 km and Brindisi 28 km, but also to be included in the tourist rental circuit thanks to its central position, 27 km from Ostuni, 52 km from Alberobello and 60 km from Lecce.