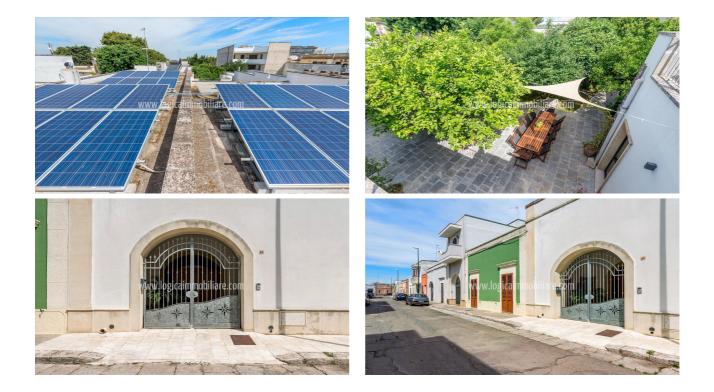

## 380.000 €

Size: 240 sqm Rooms: 9 Bedrooms: 3 Bathrooms: 3 Energy class: A3 IPE: 46,03

Close to the charming historic centre of one of the villages of the beautiful 'Terra d'Arneo', this house is located in Campi Salentina. It extends to about 240 square meters on the ground floor, and it has an exclusive solar roof and a private garden of about 180 square meters. The property has undergone a meticulous refurbishment from an ancient house from Salento, that once also housed an olive oil mill, whose part of its stone is still present in the garden. A large covered veranda has access to the house, which opens directly onto a large open plan, that includes a dining area, living room with a beautiful fireplace and a spacious kitchen. On the right, a large and bright hallway leads into the sleeping area, consisting of a main/master bedroom, which has a large bathroom and a walk-in closet, a bedroom with private bathroom, and a third bathroom. A third room could be used as a study or bedroom. The spacious kitchen overlooks the rear garden, which is partly paved and partly peppered with fruit trees, and it surrounded by a local-stone wall. A room with access from the garden has been used as a laundry. From the garden, there is access to the solar roof, that houses solar panels and enough space for the creating a relaxation area with pergolas. Every detail has been carefully thought, and the house is well-kept. The house is characterized by high star-vaulted ceilings and thick walls, all perfectly maintained thanks to the use of porous local stone. The flooring is in marble, with LED lighting, the windows are made of wood, and there are also sliding glass doors inside. Furthermore, the ways in which the renovation work was carried out, the careful insulation of the walls, the thermal break windows and the installation of photovoltaic systems, made this house to be classified as a A3 energy class property, thanks also to its complete absence of consumption for heating, electricity and hot water. The property is located in Campi Salentina, a village in northern Salento also known as City of art and culture. It is only 10 minutes by car from Lecce, it is well-connected with all services and means of transport, and it is very close to the wonderful beaches of both the Ionian and the Adriatic Seas.