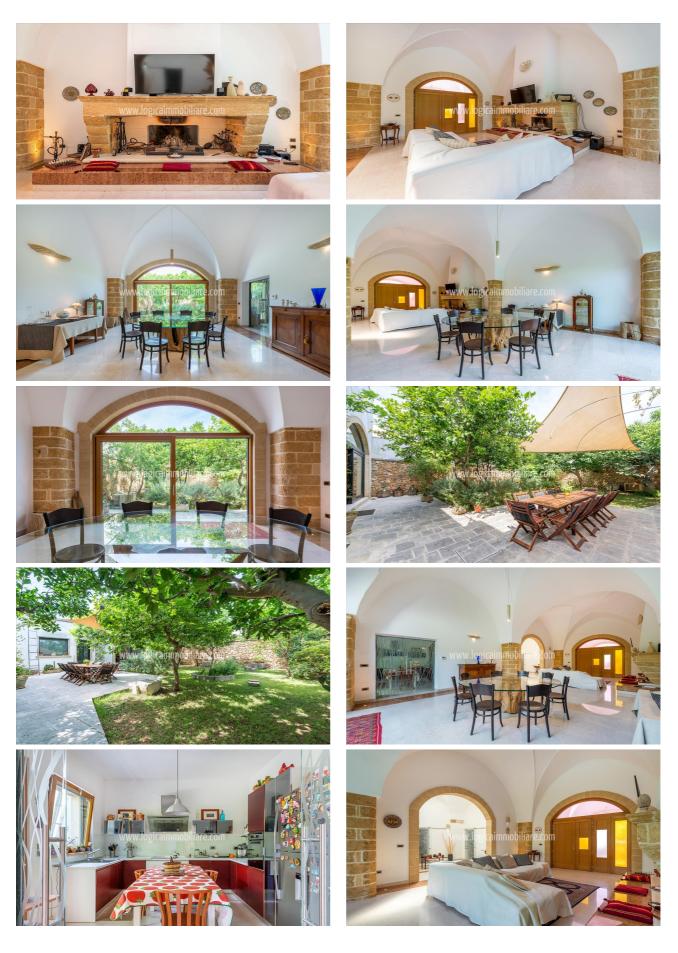

## 380.000 €

Size: 240 sqm Rooms: 9 Bedrooms: 3 Bathrooms: 3 Energy class: A3 IPE: 46,03

Close to the charming historic centre of one of the villages of the beautiful 'Terra d'Arneo', this house is located in Campi Salentina. It extends to about 240 square meters on the ground floor, and it has an exclusive solar roof and a private garden of about 180 square meters. The property has undergone a meticulous refurbishment from an ancient house from Salento, that once also housed an olive oil mill, whose part of its stone is still present in the garden. A large covered veranda has access to the house, which opens directly onto a large open plan, that includes a dining area, living room with a beautiful fireplace and a spacious kitchen. On the right, a large and bright hallway leads into the sleeping area, consisting of a main/master bedroom, which has a large bathroom and a walk-in closet, a bedroom with private bathroom, and a third bathroom. A third room could be used as a study or bedroom. The spacious kitchen overlooks the rear garden, which is partly paved and partly peppered with fruit trees, and it surrounded by a local-stone wall. A room with access from the garden has been used as a laundry. From the garden, there is access to the solar roof, that houses solar panels and enough space for the creating a relaxation area with pergolas. Every detail has been carefully thought, and the house is well-kept. The house is characterized by high star-vaulted ceilings and thick walls, all perfectly maintained thanks to the use of porous local stone. The flooring is in marble, with LED lighting, the windows are made of wood, and there are also sliding glass doors inside. Furthermore, the ways in which the renovation work was carried out, the careful insulation of the walls, the thermal break windows and the installation of photovoltaic systems, made this house to be classified as a A3 energy class property, thanks also to its complete absence of consumption for heating, electricity and hot water. The property is located in Campi Salentina, a village in northern Salento also known as City of art and culture. It is only 10 minutes by car from Lecce, it is well-connected with all services and means of transport, and it is very close to the wonderful beaches of both the Ionian and the Adriatic Seas.