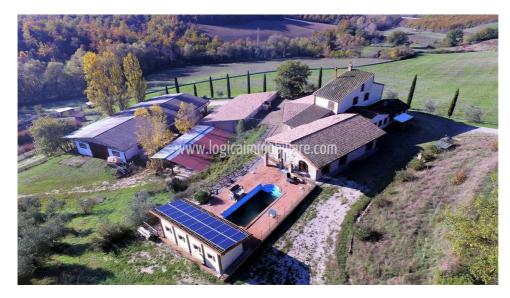

## Farms for Sale in Ficulle (TR)

1.300.000 €

Ref: TAZ50U

Size: 655 sqm
Field: 8 ha
Rooms: 22
Bedrooms: 9
Bathrooms: 11
Swimming pool:

Privata

Energy class: D

**IPE:** 125

In the heart of Umbria, in a hilly and panoramic position and in the immediate vicinity of the village of Ficulle, a farm consisting of a newly built farmhouse of about 655sqm, a swimming pool with waterfall, three sheds of about 1000sqm and about eight hectares of land with olive groves and arable land. The farmhouse, built in 2018, is used as an accommodation facility, it has three levels and on the ground floor is composed by an entrance hall with canopy, a reception area, a dining room, a biomass fireplace, a multipurpose room with a small storage room, a bar and TV room, a fully equipped industrial kitchen, a pantry, two bathrooms, a bedroom with en suite bathroom, four studio apartments with en suite bathrooms and separate entrances, a spa with Turkish bath, sauna, shower and toilet. On the first floor there are three bedrooms with en suite bathrooms, and on the second floor there is a bedroom with en suite bathroom. Outside there is a paved fiberglass swimming pool with stone waterfall, a technical room complete with water purifier, a laundry room with drying room, a wardrobe room, a room for storing chairs and umbrellas, as well as an equipped area with barbecue. The property has a photovoltaic system of 5kw with fan coil, water from the aqueduct with a water tank of about 700lt, a camera system. There is the possibility to realize 2 more separate apartments. The property includes three sheds serving the company, an artificial lake with pumping room, and eight hectares of land, with about 850 olive trees, fruit trees, and about 5 hectares of arable land. There is a further possibility to purchase 24 ha of land. Is also assesses the possibility of an exchange. Orvieto is about 24 km away, Perugia 57 km, Rome Fiumicino airport 165 km.