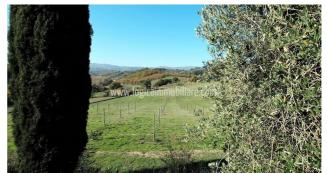

## Farms for Sale in Ficulle (TR)

1.300.000 €

Ref: TAZ50U

Size: 655 sqm
Field: 8 ha
Rooms: 22
Bedrooms: 9
Bathrooms: 11
Swimming pool:

Privata

Energy class: D

**IPE:** 125

In the heart of Umbria, in a hilly and panoramic position and in the immediate vicinity of the village of Ficulle, a farm consisting of a newly built farmhouse of about 655sqm, a swimming pool with waterfall, three sheds of about 1000sqm and about eight hectares of land with olive groves and arable land. The farmhouse, built in 2018, is used as an accommodation facility, it has three levels and on the ground floor is composed by an entrance hall with canopy, a reception area, a dining room, a biomass fireplace, a multipurpose room with a small storage room, a bar and TV room, a fully equipped industrial kitchen, a pantry, two bathrooms, a bedroom with en suite bathroom, four studio apartments with en suite bathrooms and separate entrances, a spa with Turkish bath, sauna, shower and toilet. On the first floor there are three bedrooms with en suite bathrooms, and on the second floor there is a bedroom with en suite bathroom. Outside there is a paved fiberglass swimming pool with stone waterfall, a technical room complete with water purifier, a laundry room with drying room, a wardrobe room, a room for storing chairs and umbrellas, as well as an equipped area with barbecue. The property has a photovoltaic system of 5kw with fan coil, water from the aqueduct with a water tank of about 700lt, a camera system. There is the possibility to realize 2 more separate apartments. The property includes three sheds serving the company, an artificial lake with pumping room, and eight hectares of land, with about 850 olive trees, fruit trees, and about 5 hectares of arable land. There is a further possibility to purchase 24 ha of land. Is also assesses the possibility of an exchange. Orvieto is about 24 km away, Perugia 57 km, Rome Fiumicino airport 165 km.