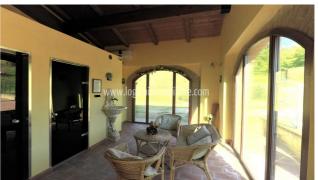

## Farms for Sale in Ficulle (TR)

1.300.000 €

Ref: TAZ50U

Size: 655 sqm
Field: 8 ha
Rooms: 22
Bedrooms: 9
Bathrooms: 11
Swimming pool:

Privata

Energy class: D

**IPE:** 125

In the heart of Umbria, in a hilly and panoramic position and in the immediate vicinity of the village of Ficulle, a farm consisting of a newly built farmhouse of about 655sqm, a swimming pool with waterfall, three sheds of about 1000sqm and about eight hectares of land with olive groves and arable land. The farmhouse, built in 2018, is used as an accommodation facility, it has three levels and on the ground floor is composed by an entrance hall with canopy, a reception area, a dining room, a biomass fireplace, a multipurpose room with a small storage room, a bar and TV room, a fully equipped industrial kitchen, a pantry, two bathrooms, a bedroom with en suite bathroom, four studio apartments with en suite bathrooms and separate entrances, a spa with Turkish bath, sauna, shower and toilet. On the first floor there are three bedrooms with en suite bathrooms, and on the second floor there is a bedroom with en suite bathroom. Outside there is a paved fiberglass swimming pool with stone waterfall, a technical room complete with water purifier, a laundry room with drying room, a wardrobe room, a room for storing chairs and umbrellas, as well as an equipped area with barbecue. The property has a photovoltaic system of 5kw with fan coil, water from the aqueduct with a water tank of about 700lt, a camera system. There is the possibility to realize 2 more separate apartments. The property includes three sheds serving the company, an artificial lake with pumping room, and eight hectares of land, with about 850 olive trees, fruit trees, and about 5 hectares of arable land. There is a further possibility to purchase 24 ha of land. Is also assesses the possibility of an exchange. Orvieto is about 24 km away, Perugia 57 km, Rome Fiumicino airport 165 km.