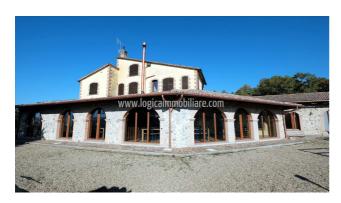

## Farms for Sale in Ficulle (TR)

1.300.000 €

Ref: TAZ50U

Size: 655 sqm
Field: 8 ha
Rooms: 22
Bedrooms: 9
Bathrooms: 11
Swimming pool:

Privata

Energy class: D

**IPE:** 125

In the heart of Umbria, in a hilly and panoramic position and in the immediate vicinity of the village of Ficulle, a farm consisting of a newly built farmhouse of about 655sqm, a swimming pool with waterfall, three sheds of about 1000sqm and about eight hectares of land with olive groves and arable land. The farmhouse, built in 2018, is used as an accommodation facility, it has three levels and on the ground floor is composed by an entrance hall with canopy, a reception area, a dining room, a biomass fireplace, a multipurpose room with a small storage room, a bar and TV room, a fully equipped industrial kitchen, a pantry, two bathrooms, a bedroom with en suite bathroom, four studio apartments with en suite bathrooms and separate entrances, a spa with Turkish bath, sauna, shower and toilet. On the first floor there are three bedrooms with en suite bathrooms, and on the second floor there is a bedroom with en suite bathroom. Outside there is a paved fiberglass swimming pool with stone waterfall, a technical room complete with water purifier, a laundry room with drying room, a wardrobe room, a room for storing chairs and umbrellas, as well as an equipped area with barbecue. The property has a photovoltaic system of 5kw with fan coil, water from the aqueduct with a water tank of about 700lt, a camera system. There is the possibility to realize 2 more separate apartments. The property includes three sheds serving the company, an artificial lake with pumping room, and eight hectares of land, with about 850 olive trees, fruit trees, and about 5 hectares of arable land. There is a further possibility to purchase 24 ha of land. Is also assesses the possibility of an exchange. Orvieto is about 24 km away, Perugia 57 km, Rome Fiumicino airport 165 km.