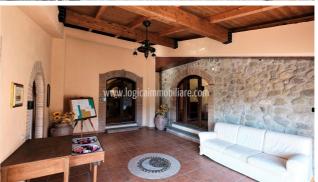

## Farms for Sale in Ficulle (TR)

1.300.000 €

Ref: TAZ50U

Size: 655 sqm
Field: 8 ha
Rooms: 22
Bedrooms: 9
Bathrooms: 11
Swimming pool:

Privata

Energy class: D

**IPE:** 125

In the heart of Umbria, in a hilly and panoramic position and in the immediate vicinity of the village of Ficulle, a farm consisting of a newly built farmhouse of about 655sqm, a swimming pool with waterfall, three sheds of about 1000sqm and about eight hectares of land with olive groves and arable land. The farmhouse, built in 2018, is used as an accommodation facility, it has three levels and on the ground floor is composed by an entrance hall with canopy, a reception area, a dining room, a biomass fireplace, a multipurpose room with a small storage room, a bar and TV room, a fully equipped industrial kitchen, a pantry, two bathrooms, a bedroom with en suite bathroom, four studio apartments with en suite bathrooms and separate entrances, a spa with Turkish bath, sauna, shower and toilet. On the first floor there are three bedrooms with en suite bathrooms, and on the second floor there is a bedroom with en suite bathroom. Outside there is a paved fiberglass swimming pool with stone waterfall, a technical room complete with water purifier, a laundry room with drying room, a wardrobe room, a room for storing chairs and umbrellas, as well as an equipped area with barbecue. The property has a photovoltaic system of 5kw with fan coil, water from the aqueduct with a water tank of about 700lt, a camera system. There is the possibility to realize 2 more separate apartments. The property includes three sheds serving the company, an artificial lake with pumping room, and eight hectares of land, with about 850 olive trees, fruit trees, and about 5 hectares of arable land. There is a further possibility to purchase 24 ha of land. Is also assesses the possibility of an exchange. Orvieto is about 24 km away, Perugia 57 km, Rome Fiumicino airport 165 km.