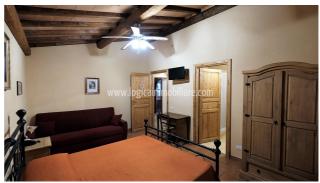

## Farms for Sale in Ficulle (TR)

1.300.000 €

Ref: TAZ50U

Size: 655 sqm
Field: 8 ha
Rooms: 22
Bedrooms: 9
Bathrooms: 11
Swimming pool:

Privata

Energy class: D

**IPE:** 125

In the heart of Umbria, in a hilly and panoramic position and in the immediate vicinity of the village of Ficulle, a farm consisting of a newly built farmhouse of about 655sqm, a swimming pool with waterfall, three sheds of about 1000sqm and about eight hectares of land with olive groves and arable land. The farmhouse, built in 2018, is used as an accommodation facility, it has three levels and on the ground floor is composed by an entrance hall with canopy, a reception area, a dining room, a biomass fireplace, a multipurpose room with a small storage room, a bar and TV room, a fully equipped industrial kitchen, a pantry, two bathrooms, a bedroom with en suite bathroom, four studio apartments with en suite bathrooms and separate entrances, a spa with Turkish bath, sauna, shower and toilet. On the first floor there are three bedrooms with en suite bathrooms, and on the second floor there is a bedroom with en suite bathroom. Outside there is a paved fiberglass swimming pool with stone waterfall, a technical room complete with water purifier, a laundry room with drying room, a wardrobe room, a room for storing chairs and umbrellas, as well as an equipped area with barbecue. The property has a photovoltaic system of 5kw with fan coil, water from the aqueduct with a water tank of about 700lt, a camera system. There is the possibility to realize 2 more separate apartments. The property includes three sheds serving the company, an artificial lake with pumping room, and eight hectares of land, with about 850 olive trees, fruit trees, and about 5 hectares of arable land. There is a further possibility to purchase 24 ha of land. Is also assesses the possibility of an exchange. Orvieto is about 24 km away, Perugia 57 km, Rome Fiumicino airport 165 km.