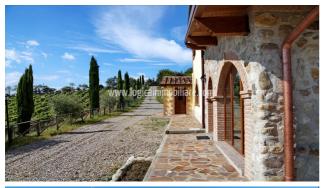

## Farms for Sale in Ficulle (TR)

1.300.000 €

Ref: TAZ50U

Size: 655 sqm
Field: 8 ha
Rooms: 22
Bedrooms: 9
Bathrooms: 11
Swimming pool:

Privata

Energy class: D

**IPE:** 125

In the heart of Umbria, in a hilly and panoramic position and in the immediate vicinity of the village of Ficulle, a farm consisting of a newly built farmhouse of about 655sqm, a swimming pool with waterfall, three sheds of about 1000sqm and about eight hectares of land with olive groves and arable land. The farmhouse, built in 2018, is used as an accommodation facility, it has three levels and on the ground floor is composed by an entrance hall with canopy, a reception area, a dining room, a biomass fireplace, a multipurpose room with a small storage room, a bar and TV room, a fully equipped industrial kitchen, a pantry, two bathrooms, a bedroom with en suite bathroom, four studio apartments with en suite bathrooms and separate entrances, a spa with Turkish bath, sauna, shower and toilet. On the first floor there are three bedrooms with en suite bathrooms, and on the second floor there is a bedroom with en suite bathroom. Outside there is a paved fiberglass swimming pool with stone waterfall, a technical room complete with water purifier, a laundry room with drying room, a wardrobe room, a room for storing chairs and umbrellas, as well as an equipped area with barbecue. The property has a photovoltaic system of 5kw with fan coil, water from the aqueduct with a water tank of about 700lt, a camera system. There is the possibility to realize 2 more separate apartments. The property includes three sheds serving the company, an artificial lake with pumping room, and eight hectares of land, with about 850 olive trees, fruit trees, and about 5 hectares of arable land. There is a further possibility to purchase 24 ha of land. Is also assesses the possibility of an exchange. Orvieto is about 24 km away, Perugia 57 km, Rome Fiumicino airport 165 km.