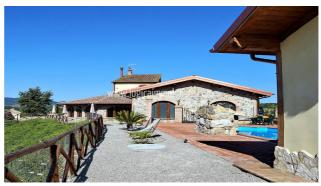

## Farms for Sale in Ficulle (TR)

1.300.000 €

Ref: TAZ50U

Size: 655 sqm
Field: 8 ha
Rooms: 22
Bedrooms: 9
Bathrooms: 11
Swimming pool:

Privata

Energy class: D

**IPE:** 125

In the heart of Umbria, in a hilly and panoramic position and in the immediate vicinity of the village of Ficulle, a farm consisting of a newly built farmhouse of about 655sqm, a swimming pool with waterfall, three sheds of about 1000sqm and about eight hectares of land with olive groves and arable land. The farmhouse, built in 2018, is used as an accommodation facility, it has three levels and on the ground floor is composed by an entrance hall with canopy, a reception area, a dining room, a biomass fireplace, a multipurpose room with a small storage room, a bar and TV room, a fully equipped industrial kitchen, a pantry, two bathrooms, a bedroom with en suite bathroom, four studio apartments with en suite bathrooms and separate entrances, a spa with Turkish bath, sauna, shower and toilet. On the first floor there are three bedrooms with en suite bathrooms, and on the second floor there is a bedroom with en suite bathroom. Outside there is a paved fiberglass swimming pool with stone waterfall, a technical room complete with water purifier, a laundry room with drying room, a wardrobe room, a room for storing chairs and umbrellas, as well as an equipped area with barbecue. The property has a photovoltaic system of 5kw with fan coil, water from the aqueduct with a water tank of about 700lt, a camera system. There is the possibility to realize 2 more separate apartments. The property includes three sheds serving the company, an artificial lake with pumping room, and eight hectares of land, with about 850 olive trees, fruit trees, and about 5 hectares of arable land. There is a further possibility to purchase 24 ha of land. Is also assesses the possibility of an exchange. Orvieto is about 24 km away, Perugia 57 km, Rome Fiumicino airport 165 km.