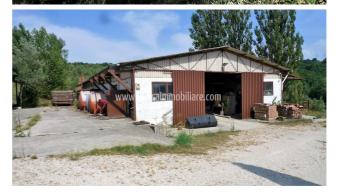

## Farms for Sale in Ficulle (TR)

1.300.000 €

Ref: TAZ50U

Size: 655 sqm
Field: 8 ha
Rooms: 22
Bedrooms: 9
Bathrooms: 11
Swimming pool:

Privata

Energy class: D

**IPE:** 125

In the heart of Umbria, in a hilly and panoramic position and in the immediate vicinity of the village of Ficulle, a farm consisting of a newly built farmhouse of about 655sqm, a swimming pool with waterfall, three sheds of about 1000sqm and about eight hectares of land with olive groves and arable land. The farmhouse, built in 2018, is used as an accommodation facility, it has three levels and on the ground floor is composed by an entrance hall with canopy, a reception area, a dining room, a biomass fireplace, a multipurpose room with a small storage room, a bar and TV room, a fully equipped industrial kitchen, a pantry, two bathrooms, a bedroom with en suite bathroom, four studio apartments with en suite bathrooms and separate entrances, a spa with Turkish bath, sauna, shower and toilet. On the first floor there are three bedrooms with en suite bathrooms, and on the second floor there is a bedroom with en suite bathroom. Outside there is a paved fiberglass swimming pool with stone waterfall, a technical room complete with water purifier, a laundry room with drying room, a wardrobe room, a room for storing chairs and umbrellas, as well as an equipped area with barbecue. The property has a photovoltaic system of 5kw with fan coil, water from the aqueduct with a water tank of about 700lt, a camera system. There is the possibility to realize 2 more separate apartments. The property includes three sheds serving the company, an artificial lake with pumping room, and eight hectares of land, with about 850 olive trees, fruit trees, and about 5 hectares of arable land. There is a further possibility to purchase 24 ha of land. Is also assesses the possibility of an exchange. Orvieto is about 24 km away, Perugia 57 km, Rome Fiumicino airport 165 km.