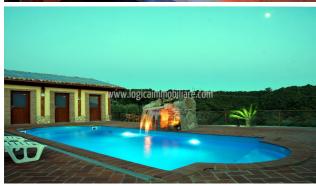

## Farms for Sale in Ficulle (TR)

1.300.000 €

Ref: TAZ50U

Size: 655 sqm
Field: 8 ha
Rooms: 22
Bedrooms: 9
Bathrooms: 11
Swimming pool:

Privata

Energy class: D

**IPE:** 125

In the heart of Umbria, in a hilly and panoramic position and in the immediate vicinity of the village of Ficulle, a farm consisting of a newly built farmhouse of about 655sqm, a swimming pool with waterfall, three sheds of about 1000sqm and about eight hectares of land with olive groves and arable land. The farmhouse, built in 2018, is used as an accommodation facility, it has three levels and on the ground floor is composed by an entrance hall with canopy, a reception area, a dining room, a biomass fireplace, a multipurpose room with a small storage room, a bar and TV room, a fully equipped industrial kitchen, a pantry, two bathrooms, a bedroom with en suite bathroom, four studio apartments with en suite bathrooms and separate entrances, a spa with Turkish bath, sauna, shower and toilet. On the first floor there are three bedrooms with en suite bathrooms, and on the second floor there is a bedroom with en suite bathroom. Outside there is a paved fiberglass swimming pool with stone waterfall, a technical room complete with water purifier, a laundry room with drying room, a wardrobe room, a room for storing chairs and umbrellas, as well as an equipped area with barbecue. The property has a photovoltaic system of 5kw with fan coil, water from the aqueduct with a water tank of about 700lt, a camera system. There is the possibility to realize 2 more separate apartments. The property includes three sheds serving the company, an artificial lake with pumping room, and eight hectares of land, with about 850 olive trees, fruit trees, and about 5 hectares of arable land. There is a further possibility to purchase 24 ha of land. Is also assesses the possibility of an exchange. Orvieto is about 24 km away, Perugia 57 km, Rome Fiumicino airport 165 km.