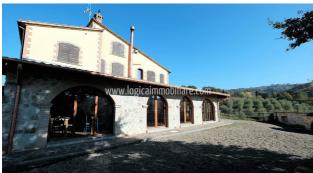

## Farms for Sale in Ficulle (TR)

1.300.000 €

Ref: TAZ50U

Size: 655 sqm
Field: 8 ha
Rooms: 22
Bedrooms: 9
Bathrooms: 11
Swimming pool:

Privata

Energy class: D

**IPE:** 125

In the heart of Umbria, in a hilly and panoramic position and in the immediate vicinity of the village of Ficulle, a farm consisting of a newly built farmhouse of about 655sqm, a swimming pool with waterfall, three sheds of about 1000sqm and about eight hectares of land with olive groves and arable land. The farmhouse, built in 2018, is used as an accommodation facility, it has three levels and on the ground floor is composed by an entrance hall with canopy, a reception area, a dining room, a biomass fireplace, a multipurpose room with a small storage room, a bar and TV room, a fully equipped industrial kitchen, a pantry, two bathrooms, a bedroom with en suite bathroom, four studio apartments with en suite bathrooms and separate entrances, a spa with Turkish bath, sauna, shower and toilet. On the first floor there are three bedrooms with en suite bathrooms, and on the second floor there is a bedroom with en suite bathroom. Outside there is a paved fiberglass swimming pool with stone waterfall, a technical room complete with water purifier, a laundry room with drying room, a wardrobe room, a room for storing chairs and umbrellas, as well as an equipped area with barbecue. The property has a photovoltaic system of 5kw with fan coil, water from the aqueduct with a water tank of about 700lt, a camera system. There is the possibility to realize 2 more separate apartments. The property includes three sheds serving the company, an artificial lake with pumping room, and eight hectares of land, with about 850 olive trees, fruit trees, and about 5 hectares of arable land. There is a further possibility to purchase 24 ha of land. Is also assesses the possibility of an exchange. Orvieto is about 24 km away, Perugia 57 km, Rome Fiumicino airport 165 km.