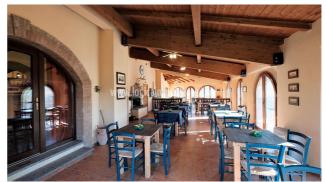

## Farms for Sale in Ficulle (TR)

1.300.000 €

Ref: TAZ50U

Size: 655 sqm
Field: 8 ha
Rooms: 22
Bedrooms: 9
Bathrooms: 11
Swimming pool:

Privata

Energy class: D

**IPE:** 125

In the heart of Umbria, in a hilly and panoramic position and in the immediate vicinity of the village of Ficulle, a farm consisting of a newly built farmhouse of about 655sqm, a swimming pool with waterfall, three sheds of about 1000sqm and about eight hectares of land with olive groves and arable land. The farmhouse, built in 2018, is used as an accommodation facility, it has three levels and on the ground floor is composed by an entrance hall with canopy, a reception area, a dining room, a biomass fireplace, a multipurpose room with a small storage room, a bar and TV room, a fully equipped industrial kitchen, a pantry, two bathrooms, a bedroom with en suite bathroom, four studio apartments with en suite bathrooms and separate entrances, a spa with Turkish bath, sauna, shower and toilet. On the first floor there are three bedrooms with en suite bathrooms, and on the second floor there is a bedroom with en suite bathroom. Outside there is a paved fiberglass swimming pool with stone waterfall, a technical room complete with water purifier, a laundry room with drying room, a wardrobe room, a room for storing chairs and umbrellas, as well as an equipped area with barbecue. The property has a photovoltaic system of 5kw with fan coil, water from the aqueduct with a water tank of about 700lt, a camera system. There is the possibility to realize 2 more separate apartments. The property includes three sheds serving the company, an artificial lake with pumping room, and eight hectares of land, with about 850 olive trees, fruit trees, and about 5 hectares of arable land. There is a further possibility to purchase 24 ha of land. Is also assesses the possibility of an exchange. Orvieto is about 24 km away, Perugia 57 km, Rome Fiumicino airport 165 km.