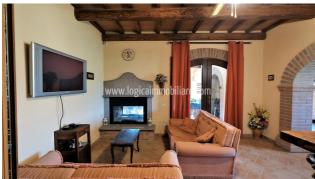

## Farms for Sale in Ficulle (TR)

1.300.000 €

Ref: TAZ50U

Size: 655 sqm
Field: 8 ha
Rooms: 22
Bedrooms: 9
Bathrooms: 11
Swimming pool:

Privata

Energy class: D

**IPE:** 125

In the heart of Umbria, in a hilly and panoramic position and in the immediate vicinity of the village of Ficulle, a farm consisting of a newly built farmhouse of about 655sqm, a swimming pool with waterfall, three sheds of about 1000sqm and about eight hectares of land with olive groves and arable land. The farmhouse, built in 2018, is used as an accommodation facility, it has three levels and on the ground floor is composed by an entrance hall with canopy, a reception area, a dining room, a biomass fireplace, a multipurpose room with a small storage room, a bar and TV room, a fully equipped industrial kitchen, a pantry, two bathrooms, a bedroom with en suite bathroom, four studio apartments with en suite bathrooms and separate entrances, a spa with Turkish bath, sauna, shower and toilet. On the first floor there are three bedrooms with en suite bathrooms, and on the second floor there is a bedroom with en suite bathroom. Outside there is a paved fiberglass swimming pool with stone waterfall, a technical room complete with water purifier, a laundry room with drying room, a wardrobe room, a room for storing chairs and umbrellas, as well as an equipped area with barbecue. The property has a photovoltaic system of 5kw with fan coil, water from the aqueduct with a water tank of about 700lt, a camera system. There is the possibility to realize 2 more separate apartments. The property includes three sheds serving the company, an artificial lake with pumping room, and eight hectares of land, with about 850 olive trees, fruit trees, and about 5 hectares of arable land. There is a further possibility to purchase 24 ha of land. Is also assesses the possibility of an exchange. Orvieto is about 24 km away, Perugia 57 km, Rome Fiumicino airport 165 km.