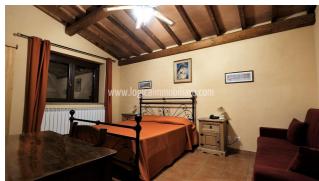

## Farms for Sale in Ficulle (TR)

1.300.000 €

Ref: TAZ50U

Size: 655 sqm
Field: 8 ha
Rooms: 22
Bedrooms: 9
Bathrooms: 11
Swimming pool:

Privata

Energy class: D

**IPE:** 125

In the heart of Umbria, in a hilly and panoramic position and in the immediate vicinity of the village of Ficulle, a farm consisting of a newly built farmhouse of about 655sqm, a swimming pool with waterfall, three sheds of about 1000sqm and about eight hectares of land with olive groves and arable land. The farmhouse, built in 2018, is used as an accommodation facility, it has three levels and on the ground floor is composed by an entrance hall with canopy, a reception area, a dining room, a biomass fireplace, a multipurpose room with a small storage room, a bar and TV room, a fully equipped industrial kitchen, a pantry, two bathrooms, a bedroom with en suite bathroom, four studio apartments with en suite bathrooms and separate entrances, a spa with Turkish bath, sauna, shower and toilet. On the first floor there are three bedrooms with en suite bathrooms, and on the second floor there is a bedroom with en suite bathroom. Outside there is a paved fiberglass swimming pool with stone waterfall, a technical room complete with water purifier, a laundry room with drying room, a wardrobe room, a room for storing chairs and umbrellas, as well as an equipped area with barbecue. The property has a photovoltaic system of 5kw with fan coil, water from the aqueduct with a water tank of about 700lt, a camera system. There is the possibility to realize 2 more separate apartments. The property includes three sheds serving the company, an artificial lake with pumping room, and eight hectares of land, with about 850 olive trees, fruit trees, and about 5 hectares of arable land. There is a further possibility to purchase 24 ha of land. Is also assesses the possibility of an exchange. Orvieto is about 24 km away, Perugia 57 km, Rome Fiumicino airport 165 km.