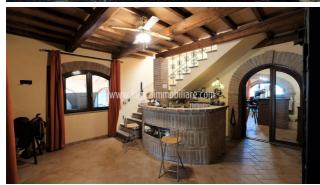

## Farms for Sale in Ficulle (TR)

1.300.000 €

Ref: TAZ50U

Size: 655 sqm
Field: 8 ha
Rooms: 22
Bedrooms: 9
Bathrooms: 11
Swimming pool:

Privata

Energy class: D

**IPE:** 125

In the heart of Umbria, in a hilly and panoramic position and in the immediate vicinity of the village of Ficulle, a farm consisting of a newly built farmhouse of about 655sqm, a swimming pool with waterfall, three sheds of about 1000sqm and about eight hectares of land with olive groves and arable land. The farmhouse, built in 2018, is used as an accommodation facility, it has three levels and on the ground floor is composed by an entrance hall with canopy, a reception area, a dining room, a biomass fireplace, a multipurpose room with a small storage room, a bar and TV room, a fully equipped industrial kitchen, a pantry, two bathrooms, a bedroom with en suite bathroom, four studio apartments with en suite bathrooms and separate entrances, a spa with Turkish bath, sauna, shower and toilet. On the first floor there are three bedrooms with en suite bathrooms, and on the second floor there is a bedroom with en suite bathroom. Outside there is a paved fiberglass swimming pool with stone waterfall, a technical room complete with water purifier, a laundry room with drying room, a wardrobe room, a room for storing chairs and umbrellas, as well as an equipped area with barbecue. The property has a photovoltaic system of 5kw with fan coil, water from the aqueduct with a water tank of about 700lt, a camera system. There is the possibility to realize 2 more separate apartments. The property includes three sheds serving the company, an artificial lake with pumping room, and eight hectares of land, with about 850 olive trees, fruit trees, and about 5 hectares of arable land. There is a further possibility to purchase 24 ha of land. Is also assesses the possibility of an exchange. Orvieto is about 24 km away, Perugia 57 km, Rome Fiumicino airport 165 km.