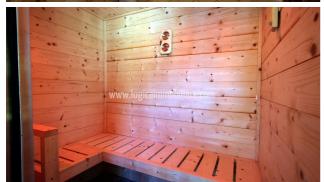

## Farms for Sale in Ficulle (TR)

1.300.000 €

Ref: TAZ50U

Size: 655 sqm
Field: 8 ha
Rooms: 22
Bedrooms: 9
Bathrooms: 11
Swimming pool:

Privata

Energy class: D

**IPE:** 125

In the heart of Umbria, in a hilly and panoramic position and in the immediate vicinity of the village of Ficulle, a farm consisting of a newly built farmhouse of about 655sqm, a swimming pool with waterfall, three sheds of about 1000sqm and about eight hectares of land with olive groves and arable land. The farmhouse, built in 2018, is used as an accommodation facility, it has three levels and on the ground floor is composed by an entrance hall with canopy, a reception area, a dining room, a biomass fireplace, a multipurpose room with a small storage room, a bar and TV room, a fully equipped industrial kitchen, a pantry, two bathrooms, a bedroom with en suite bathroom, four studio apartments with en suite bathrooms and separate entrances, a spa with Turkish bath, sauna, shower and toilet. On the first floor there are three bedrooms with en suite bathrooms, and on the second floor there is a bedroom with en suite bathroom. Outside there is a paved fiberglass swimming pool with stone waterfall, a technical room complete with water purifier, a laundry room with drying room, a wardrobe room, a room for storing chairs and umbrellas, as well as an equipped area with barbecue. The property has a photovoltaic system of 5kw with fan coil, water from the aqueduct with a water tank of about 700lt, a camera system. There is the possibility to realize 2 more separate apartments. The property includes three sheds serving the company, an artificial lake with pumping room, and eight hectares of land, with about 850 olive trees, fruit trees, and about 5 hectares of arable land. There is a further possibility to purchase 24 ha of land. Is also assesses the possibility of an exchange. Orvieto is about 24 km away, Perugia 57 km, Rome Fiumicino airport 165 km.