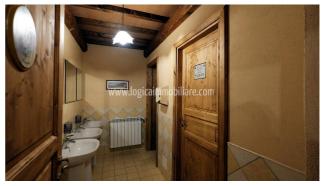

## Farms for Sale in Ficulle (TR)

1.300.000 €

Ref: TAZ50U

Size: 655 sqm
Field: 8 ha
Rooms: 22
Bedrooms: 9
Bathrooms: 11
Swimming pool:

Privata

Energy class: D

**IPE:** 125

In the heart of Umbria, in a hilly and panoramic position and in the immediate vicinity of the village of Ficulle, a farm consisting of a newly built farmhouse of about 655sqm, a swimming pool with waterfall, three sheds of about 1000sqm and about eight hectares of land with olive groves and arable land. The farmhouse, built in 2018, is used as an accommodation facility, it has three levels and on the ground floor is composed by an entrance hall with canopy, a reception area, a dining room, a biomass fireplace, a multipurpose room with a small storage room, a bar and TV room, a fully equipped industrial kitchen, a pantry, two bathrooms, a bedroom with en suite bathroom, four studio apartments with en suite bathrooms and separate entrances, a spa with Turkish bath, sauna, shower and toilet. On the first floor there are three bedrooms with en suite bathrooms, and on the second floor there is a bedroom with en suite bathroom. Outside there is a paved fiberglass swimming pool with stone waterfall, a technical room complete with water purifier, a laundry room with drying room, a wardrobe room, a room for storing chairs and umbrellas, as well as an equipped area with barbecue. The property has a photovoltaic system of 5kw with fan coil, water from the aqueduct with a water tank of about 700lt, a camera system. There is the possibility to realize 2 more separate apartments. The property includes three sheds serving the company, an artificial lake with pumping room, and eight hectares of land, with about 850 olive trees, fruit trees, and about 5 hectares of arable land. There is a further possibility to purchase 24 ha of land. Is also assesses the possibility of an exchange. Orvieto is about 24 km away, Perugia 57 km, Rome Fiumicino airport 165 km.