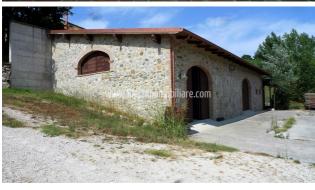

## Farms for Sale in Ficulle (TR)

1.300.000 €

Ref: TAZ50U

Size: 655 sqm
Field: 8 ha
Rooms: 22
Bedrooms: 9
Bathrooms: 11
Swimming pool:

Privata

Energy class: D

**IPE:** 125

In the heart of Umbria, in a hilly and panoramic position and in the immediate vicinity of the village of Ficulle, a farm consisting of a newly built farmhouse of about 655sqm, a swimming pool with waterfall, three sheds of about 1000sqm and about eight hectares of land with olive groves and arable land. The farmhouse, built in 2018, is used as an accommodation facility, it has three levels and on the ground floor is composed by an entrance hall with canopy, a reception area, a dining room, a biomass fireplace, a multipurpose room with a small storage room, a bar and TV room, a fully equipped industrial kitchen, a pantry, two bathrooms, a bedroom with en suite bathroom, four studio apartments with en suite bathrooms and separate entrances, a spa with Turkish bath, sauna, shower and toilet. On the first floor there are three bedrooms with en suite bathrooms, and on the second floor there is a bedroom with en suite bathroom. Outside there is a paved fiberglass swimming pool with stone waterfall, a technical room complete with water purifier, a laundry room with drying room, a wardrobe room, a room for storing chairs and umbrellas, as well as an equipped area with barbecue. The property has a photovoltaic system of 5kw with fan coil, water from the aqueduct with a water tank of about 700lt, a camera system. There is the possibility to realize 2 more separate apartments. The property includes three sheds serving the company, an artificial lake with pumping room, and eight hectares of land, with about 850 olive trees, fruit trees, and about 5 hectares of arable land. There is a further possibility to purchase 24 ha of land. Is also assesses the possibility of an exchange. Orvieto is about 24 km away, Perugia 57 km, Rome Fiumicino airport 165 km.