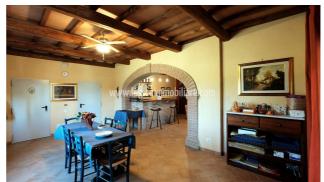

## Farms for Sale in Ficulle (TR)

1.300.000 €

Ref: TAZ50U

Size: 655 sqm
Field: 8 ha
Rooms: 22
Bedrooms: 9
Bathrooms: 11
Swimming pool:

Privata

Energy class: D

**IPE:** 125

In the heart of Umbria, in a hilly and panoramic position and in the immediate vicinity of the village of Ficulle, a farm consisting of a newly built farmhouse of about 655sqm, a swimming pool with waterfall, three sheds of about 1000sqm and about eight hectares of land with olive groves and arable land. The farmhouse, built in 2018, is used as an accommodation facility, it has three levels and on the ground floor is composed by an entrance hall with canopy, a reception area, a dining room, a biomass fireplace, a multipurpose room with a small storage room, a bar and TV room, a fully equipped industrial kitchen, a pantry, two bathrooms, a bedroom with en suite bathroom, four studio apartments with en suite bathrooms and separate entrances, a spa with Turkish bath, sauna, shower and toilet. On the first floor there are three bedrooms with en suite bathrooms, and on the second floor there is a bedroom with en suite bathroom. Outside there is a paved fiberglass swimming pool with stone waterfall, a technical room complete with water purifier, a laundry room with drying room, a wardrobe room, a room for storing chairs and umbrellas, as well as an equipped area with barbecue. The property has a photovoltaic system of 5kw with fan coil, water from the aqueduct with a water tank of about 700lt, a camera system. There is the possibility to realize 2 more separate apartments. The property includes three sheds serving the company, an artificial lake with pumping room, and eight hectares of land, with about 850 olive trees, fruit trees, and about 5 hectares of arable land. There is a further possibility to purchase 24 ha of land. Is also assesses the possibility of an exchange. Orvieto is about 24 km away, Perugia 57 km, Rome Fiumicino airport 165 km.