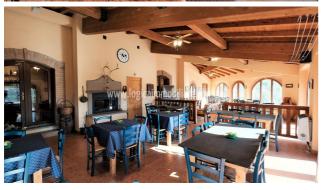

## Farms for Sale in Ficulle (TR)

1.300.000 €

Ref: TAZ50U

Size: 655 sqm
Field: 8 ha
Rooms: 22
Bedrooms: 9
Bathrooms: 11
Swimming pool:

Privata

Energy class: D

**IPE:** 125

In the heart of Umbria, in a hilly and panoramic position and in the immediate vicinity of the village of Ficulle, a farm consisting of a newly built farmhouse of about 655sqm, a swimming pool with waterfall, three sheds of about 1000sqm and about eight hectares of land with olive groves and arable land. The farmhouse, built in 2018, is used as an accommodation facility, it has three levels and on the ground floor is composed by an entrance hall with canopy, a reception area, a dining room, a biomass fireplace, a multipurpose room with a small storage room, a bar and TV room, a fully equipped industrial kitchen, a pantry, two bathrooms, a bedroom with en suite bathroom, four studio apartments with en suite bathrooms and separate entrances, a spa with Turkish bath, sauna, shower and toilet. On the first floor there are three bedrooms with en suite bathrooms, and on the second floor there is a bedroom with en suite bathroom. Outside there is a paved fiberglass swimming pool with stone waterfall, a technical room complete with water purifier, a laundry room with drying room, a wardrobe room, a room for storing chairs and umbrellas, as well as an equipped area with barbecue. The property has a photovoltaic system of 5kw with fan coil, water from the aqueduct with a water tank of about 700lt, a camera system. There is the possibility to realize 2 more separate apartments. The property includes three sheds serving the company, an artificial lake with pumping room, and eight hectares of land, with about 850 olive trees, fruit trees, and about 5 hectares of arable land. There is a further possibility to purchase 24 ha of land. Is also assesses the possibility of an exchange. Orvieto is about 24 km away, Perugia 57 km, Rome Fiumicino airport 165 km.