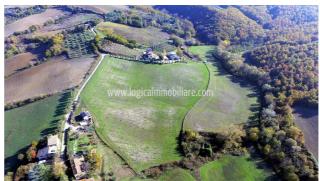

## Farms for Sale in Ficulle (TR)

1.300.000 €

Ref: TAZ50U

Size: 655 sqm
Field: 8 ha
Rooms: 22
Bedrooms: 9
Bathrooms: 11
Swimming pool:

Privata

Energy class: D

**IPE:** 125

In the heart of Umbria, in a hilly and panoramic position and in the immediate vicinity of the village of Ficulle, a farm consisting of a newly built farmhouse of about 655sqm, a swimming pool with waterfall, three sheds of about 1000sqm and about eight hectares of land with olive groves and arable land. The farmhouse, built in 2018, is used as an accommodation facility, it has three levels and on the ground floor is composed by an entrance hall with canopy, a reception area, a dining room, a biomass fireplace, a multipurpose room with a small storage room, a bar and TV room, a fully equipped industrial kitchen, a pantry, two bathrooms, a bedroom with en suite bathroom, four studio apartments with en suite bathrooms and separate entrances, a spa with Turkish bath, sauna, shower and toilet. On the first floor there are three bedrooms with en suite bathrooms, and on the second floor there is a bedroom with en suite bathroom. Outside there is a paved fiberglass swimming pool with stone waterfall, a technical room complete with water purifier, a laundry room with drying room, a wardrobe room, a room for storing chairs and umbrellas, as well as an equipped area with barbecue. The property has a photovoltaic system of 5kw with fan coil, water from the aqueduct with a water tank of about 700lt, a camera system. There is the possibility to realize 2 more separate apartments. The property includes three sheds serving the company, an artificial lake with pumping room, and eight hectares of land, with about 850 olive trees, fruit trees, and about 5 hectares of arable land. There is a further possibility to purchase 24 ha of land. Is also assesses the possibility of an exchange. Orvieto is about 24 km away, Perugia 57 km, Rome Fiumicino airport 165 km.