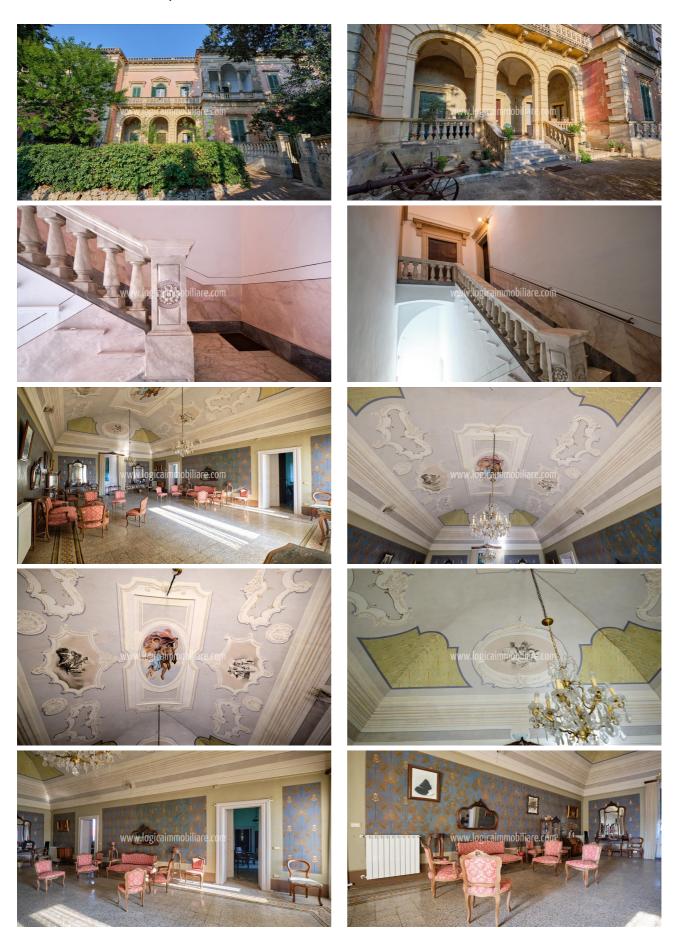

## 310.000 €

Size: 400 sqm Rooms: 13 Bedrooms: 2 Bathrooms: 2 Energy class: G IPE: 175

In the heart of Salento, less than 15 minutes from the Adriatic coast and on the road to Santa Maria di Leuca, noble apartment located in one of the most famous buildings in the center of Supersano. The apartment, located on the first floor, has a double entrance, a representative one, embellished by a majestic white marble staircase, and a secondary one from via Trieste. Its surface of approximately 400 sqm is divided into 2 entrance corridors, a large living room with frescoed ceilings, another living room, dining room, kitchen with level terrace, study and laboratory, 2 large double bedrooms, one of which with private bathroom, and an additional bathroom. The various rooms have the typical vaulted ceilings and pavilion, in a continuous alternation of pictorial decorations that characterize and embellish the spaces. From the main hall it is possible to access a double loggia characterized by Corinthian columns and a balcony that offers a splendid glimpse of the Serra, the green lung of the Salento hinterland. The house has all the systems, water-sewerage and heating with methane radiators, the electrical and sanitary system has recently been partially revised, therefore it is habitable, although it needs a restyling, which can make its particularities shine, and a containment intervention in the dining area. The pertinent terraced roof, accessible internally, completes the property, as well as the possibility of purchasing a storage room to be used as a garage on via Triste. With a few simple interventions to modify the interior spaces, it is possible to create additional bedrooms, or to divide the house into two apartments, thanks to the presence of the double entrance. This splendid property lends itself well to hosting one or more families looking for a prestigious property, not too far from the sea, but in the city center, which preserves the typicality of the place while remaining unique at the same time. The town of Supersano with its square is 400 m away, the scenic seaside town of Castro is